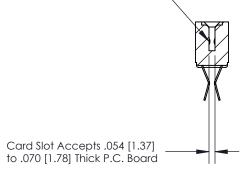

## **Contact Detail**

Extender Board Bend (Code 522 Contacts)

.156 [3.96] Contact Spacing x .200 [5.08] Row Spacing

**SECTION A-A** 

.095 [2.41] Point of Contact (Measured from bottom of Card Slot)

**See Accompanying Page for: Contact Bend Details** 