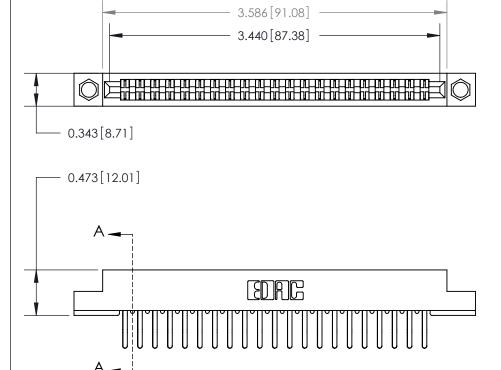

807/857 Series High Temp Card Edge Connector Part Number: 857-042-460-204

YOUR CONNECTION TO QUALITY & SERVICE

| ACAD REFERENCE NO. 807 ENG MASTER |                  |
|-----------------------------------|------------------|
| DRAWN: J.LEE                      | DATE: AUG. 11/09 |
| CHECKED:                          | DATE:            |
| SCALE: NTS                        | SHEET 1 OF 2     |
| DRAWING NUMBER                    | ISSUE            |

807 Assembly