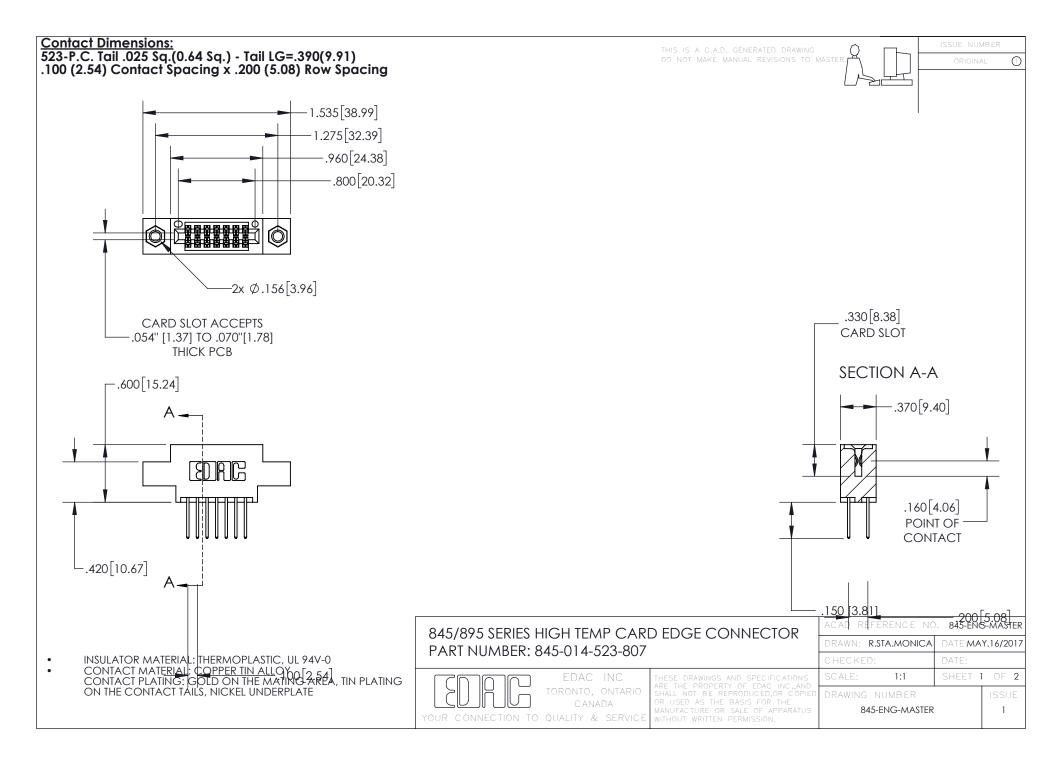

- INSULATOR MATERIAL: THERMOPLASTIC POLYESTER, UL 94V-0 DAP MATERIAL AVAILABLE UPON REQUEST
- CONTACT MATERIAL; COPPER ALLOY

CONTACT PLATING: GOLD ON THE MATING AREA, TIN PLATING ON THE CONTACT TAILS, NICKEL UNDERPLATE

## 845/895 SERIES HIGH TEMP CARD EDGE CONNECTOR CONTACT CODE 555,556,558,559,560 DIMENSIONS

YOUR CONNECTION TO QUALITY & SERVICE

|   | ACAD REFERENCE NO. 845-ENG-MASTER |                          |
|---|-----------------------------------|--------------------------|
|   | DRAWN: R.STA.MONICA               | DATE: <b>MAY.16/2017</b> |
|   | CHECKED:                          | DATE:                    |
|   | SCALE: 1:1                        | SHEET 2 OF 2             |
| D | DRAWING NUMBER                    | ISSUE                    |

845-ENG-MASTER