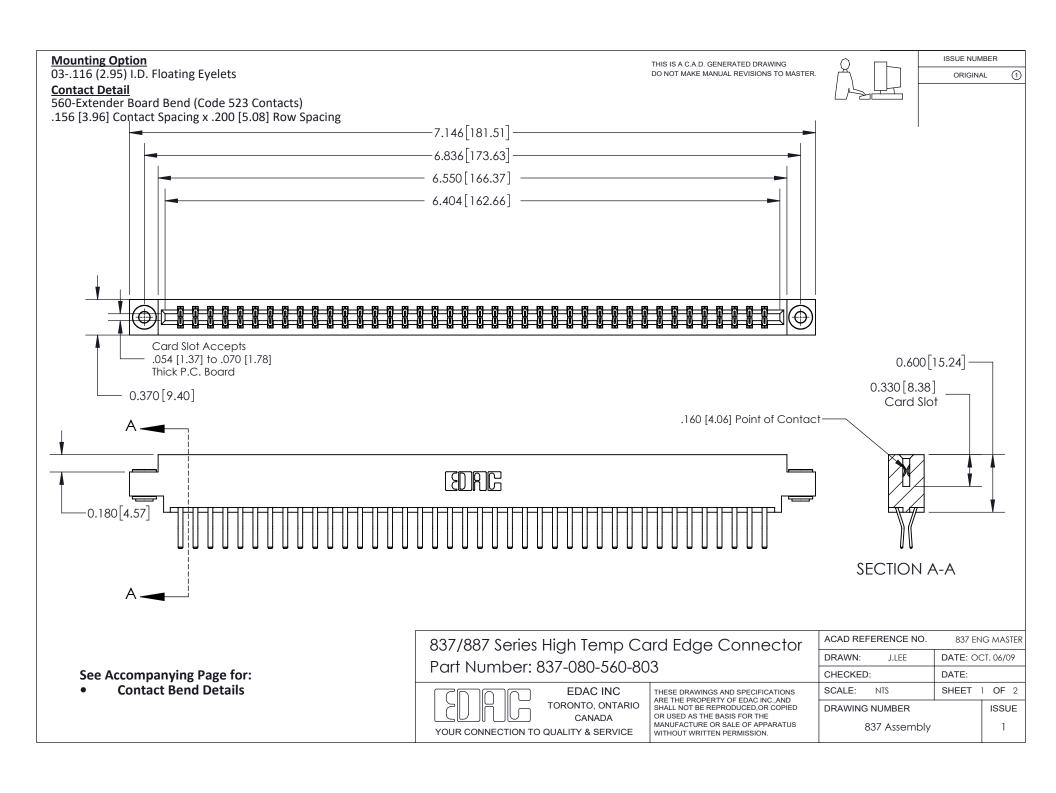

ISSUE NUMBER

ORIGINAL

1

| 837/887 Series High Temp Card Edge Connector<br>Contact Bend Detail |                                                                                                                                                                                                   | ACAD REFERENCE NO. 837 EN |                  | 3 MASTER      |
|---------------------------------------------------------------------|---------------------------------------------------------------------------------------------------------------------------------------------------------------------------------------------------|---------------------------|------------------|---------------|
|                                                                     |                                                                                                                                                                                                   | DRAWN: J.LEE              | DATE: OCT. 06/09 |               |
|                                                                     |                                                                                                                                                                                                   | CHECKED:                  | DATE:            |               |
| TORONTO, ONTARIO                                                    | THESE DRAWINGS AND SPECIFICATIONS ARE THE PROPERTY OF EDAC INC., AND SHALL NOT BE REPRODUCED, OR COPIED OR USED AS THE BASIS FOR THE MANUFACTURE OR SALE OF APPARATUS WITHOUT WRITTEN PERMISSION. | SCALE: NTS                | SHEET            | 2 <b>OF</b> 2 |
|                                                                     |                                                                                                                                                                                                   | DRAWING NUMBER            | •                | ISSUE         |
| YOUR CONNECTION TO QUALITY & SERVICE                                |                                                                                                                                                                                                   | 837 Assembly              |                  | 1             |