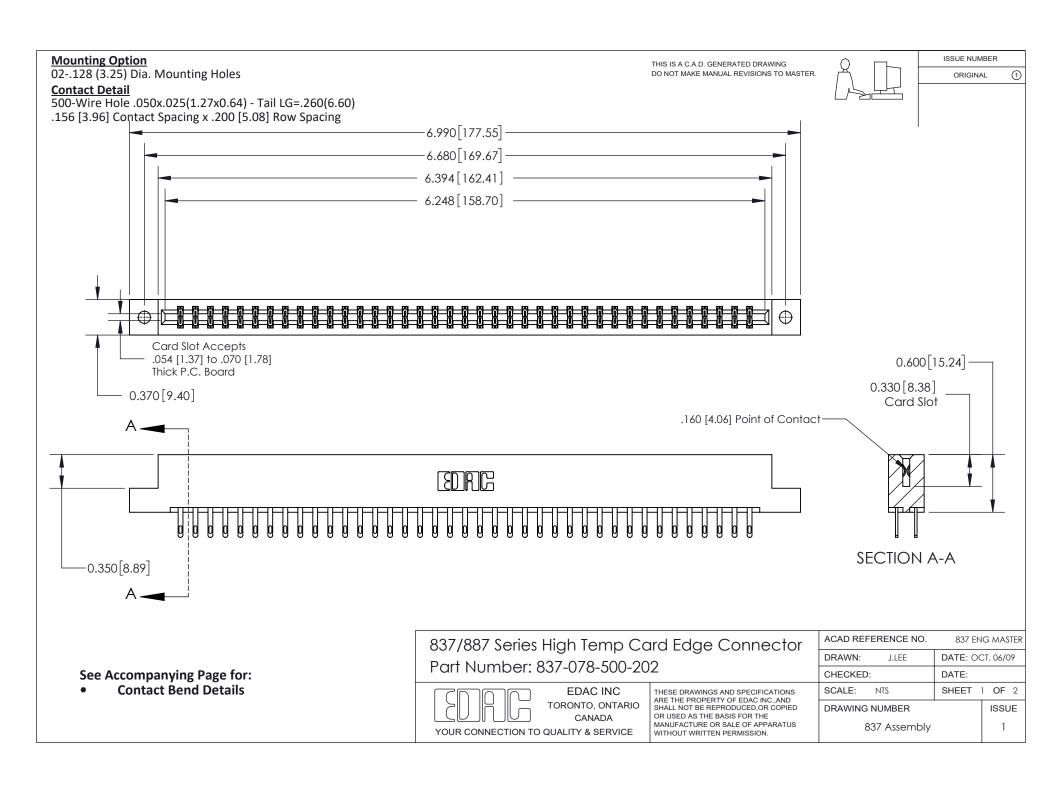

ISSUE NUMBER

ORIGINAL

1

| 837/887 Series High Temp Card Edge Connector<br>Contact Bend Detail |                                                                                                                                                                                                   | ACAD REFERENCE NO. 837 EN |                  | 3 MASTER      |
|---------------------------------------------------------------------|---------------------------------------------------------------------------------------------------------------------------------------------------------------------------------------------------|---------------------------|------------------|---------------|
|                                                                     |                                                                                                                                                                                                   | DRAWN: J.LEE              | DATE: OCT. 06/09 |               |
|                                                                     |                                                                                                                                                                                                   | CHECKED:                  | DATE:            |               |
| TORONTO, ONTARIO                                                    | THESE DRAWINGS AND SPECIFICATIONS ARE THE PROPERTY OF EDAC INC., AND SHALL NOT BE REPRODUCED, OR COPIED OR USED AS THE BASIS FOR THE MANUFACTURE OR SALE OF APPARATUS WITHOUT WRITTEN PERMISSION. | SCALE: NTS                | SHEET            | 2 <b>OF</b> 2 |
|                                                                     |                                                                                                                                                                                                   | DRAWING NUMBER            | •                | ISSUE         |
| YOUR CONNECTION TO QUALITY & SERVICE                                |                                                                                                                                                                                                   | 837 Assembly              |                  | 1             |