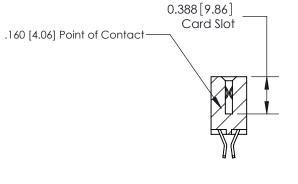

## **Contact Detail**

555-Extender Board Bend (Code 500 Contacts) .156 [3.96] Contact Spacing x .200 [5.08] Row Spacing

1

833 Assembly

| See Accompanying Page for:<br>Bend Detail<br>Mounting Options | 833 Series High Temp Card Edge Connect<br>Part Number: 833-056-555-207 | Or ACAD REFERENCE NO.<br>DRAWN: J.LEE<br>CHECKED: | 833 ENG MASTER<br>DATE: OCT. 14/09<br>DATE: |
|---------------------------------------------------------------|------------------------------------------------------------------------|---------------------------------------------------|---------------------------------------------|
|                                                               | EDAC INC THESE DRAWINGS AND SPECIF                                     |                                                   | SHEET 1 OF 3                                |
|                                                               |                                                                        | DR COPIED DRAWING NUMBER                          | ISSUE                                       |
|                                                               | CANADA OR USED AS THE BASIS FOR THE MANUFACTURE OR SALE OF AS          |                                                   | 1                                           |