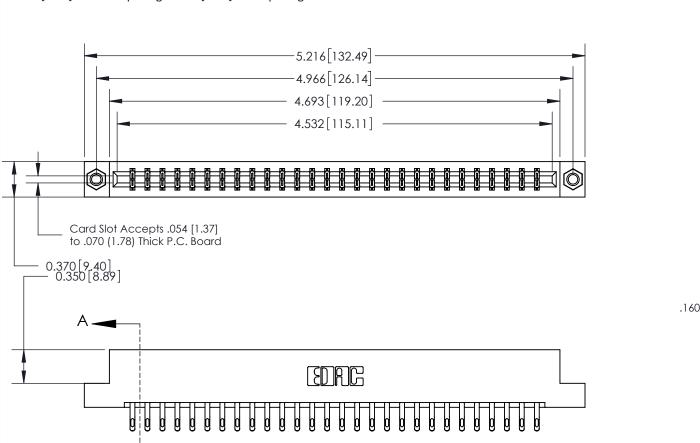

## **Contact Detail**

555-Extender Board Bend (Code 500 Contacts) .156 [3.96] Contact Spacing x .200 [5.08] Row Spacing

1

833 Assembly

| See Accompanying Page for:<br>Bend Detail<br>Mounting Options | 833 Series High Temp Card Edge Connect<br>Part Number: 833-056-555-207 | Or ACAD REFERENCE NO.<br>DRAWN: J.LEE<br>CHECKED: | 833 ENG MASTER<br>DATE: OCT. 14/09<br>DATE: |
|---------------------------------------------------------------|------------------------------------------------------------------------|---------------------------------------------------|---------------------------------------------|
|                                                               | EDAC INC THESE DRAWINGS AND SPECIF                                     |                                                   | SHEET 1 OF 3                                |
|                                                               |                                                                        | DR COPIED DRAWING NUMBER                          | ISSUE                                       |
|                                                               | CANADA OR USED AS THE BASIS FOR THE MANUFACTURE OR SALE OF AS          |                                                   | 1                                           |