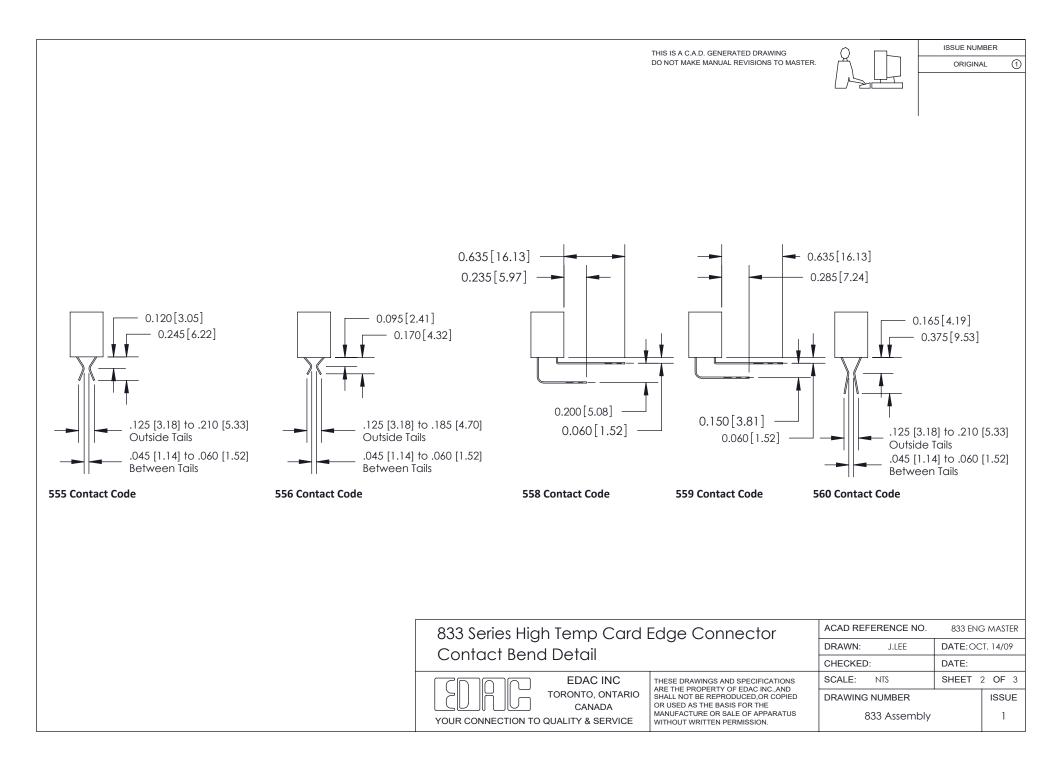

## **Contact Detail**

555-Extender Board Bend (Code 500 Contacts) .156 [3.96] Contact Spacing x .200 [5.08] Row Spacing

1

833 Assembly

| See Accompanying Page for:<br>Bend Detail<br>Mounting Options | 833 Series High Temp Card Edge Connect<br>Part Number: 833-056-555-207 | Or ACAD REFERENCE NO.<br>DRAWN: J.LEE<br>CHECKED: | 833 ENG MASTER<br>DATE: OCT. 14/09<br>DATE: |
|---------------------------------------------------------------|------------------------------------------------------------------------|---------------------------------------------------|---------------------------------------------|
|                                                               | EDAC INC THESE DRAWINGS AND SPECIF                                     |                                                   | SHEET 1 OF 3                                |
|                                                               |                                                                        | DR COPIED DRAWING NUMBER                          | ISSUE                                       |
|                                                               | CANADA OR USED AS THE BASIS FOR THE MANUFACTURE OR SALE OF AS          |                                                   | 1                                           |