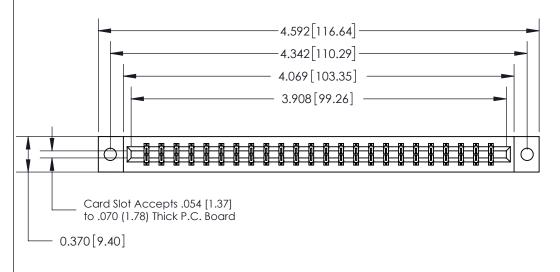

ORIGINAL

| .160 [4.06] Point of Contact— | SECTION A-A<br>0.388 [9.86]<br>Card Slot |
|-------------------------------|------------------------------------------|
|                               |                                          |

**See Accompanying Page for:** 

- **Bend Detail**
- **Mounting Options**

833 Series High Temp Card Edge Connector Part Number: 833-048-521-802

**EDAC INC** TORONTO, ONTARIO CANADA

THESE DRAWINGS AND SPECIFICATIONS ARE THE PROPERTY OF EDAC INC.,AND SHALL NOT BE REPRODUCED, OR COPIED OR USED AS THE BASIS FOR THE MANUFACTURE OR SALE OF APPARATUS WITHOUT WRITTEN PERMISSION.