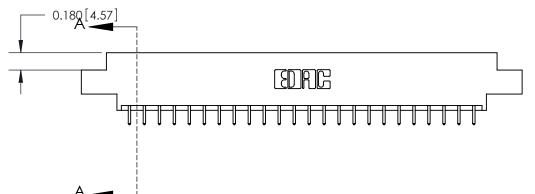

## **Contact Detail**

521-P.C. Tail .025 Sq.(0.64 Sq.) - Tail LG=.150(3.81)

.156 [3.96] Contact Spacing x .200 [5.08] Row Spacing

THIS IS A C.A.D. GENERATED DRAWING DO NOT MAKE MANUAL REVISIONS TO MASTER.