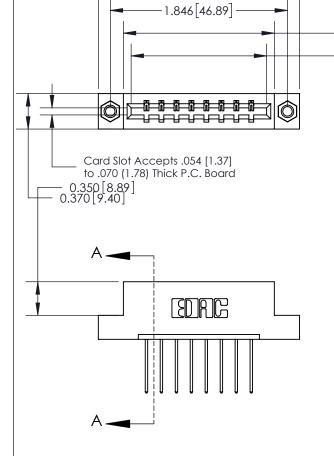

ISSUE NUMBER ORIGINAL

SECTION A-A 0.388 [9.86] Card Slot .160 [4.06] Point of Contact-

ACAD REFERENCE NO.

## 833 Series High Temp Card Edge Connector Part Number: 833-008-540-107

YOUR CONNECTION TO QUALITY & SERVICE

1.573 [39.95] 1.412[35.86]

> **EDAC INC** TORONTO, ONTARIO CANADA

THESE DRAWINGS AND SPECIFICATIONS ARE THE PROPERTY OF EDAC INC.,AND SHALL NOT BE REPRODUCED, OR COPIED OR USED AS THE BASIS FOR THE MANUFACTURE OR SALE OF APPARATUS WITHOUT WRITTEN PERMISSION.