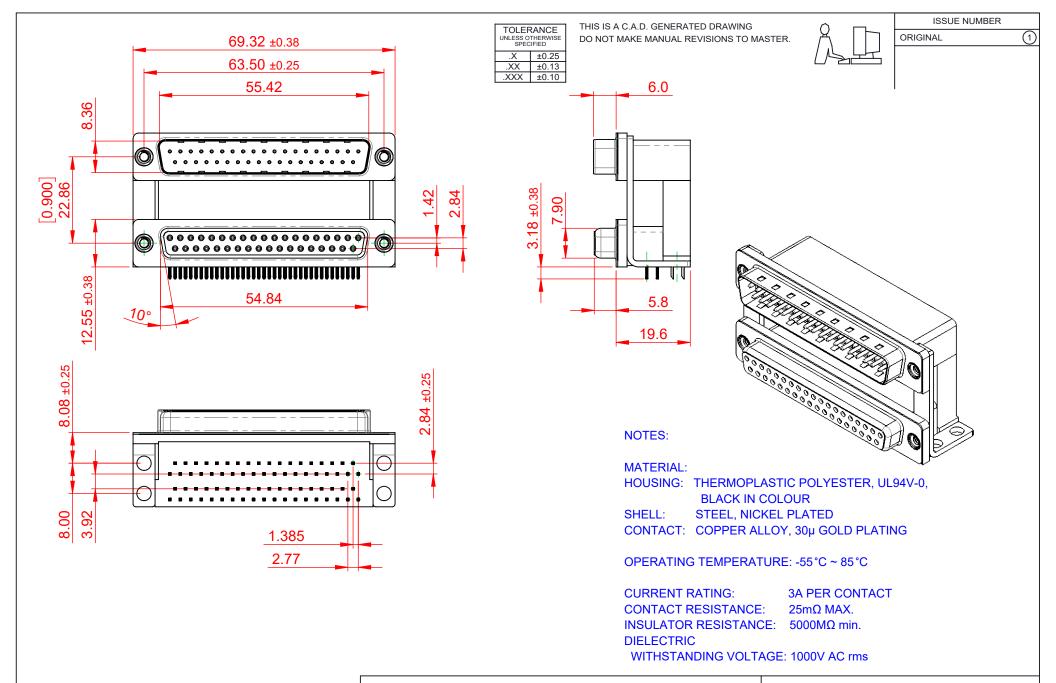

THIS SERIES FULLY CONFORMS TO THE EUROPEAN UNION DIRECTIVES 2011/65/EU FOR RoHS COMPLIANCY.

663 SERIES D-SUB CONNECTOR

EDAC INC
TORONTO, ONTARIO
CANADA
YOUR CONNECTION TO QUALITY & SERVICE

THESE DRAWINGS AND SPECIFICATIONS ARE THE PROPERTY OF EDAC INC.,AND SHALL NOT BE REPRODUCED, OR COPIED OR USED AS THE BASIS FOR THE MANUFACTURE OR SALE OF APPARATUS WITHOUT WRITTEN PERMISSION.

 DRAWING NUMBER:
 663-037-664-008
 ISSUE

 PART NUMBER:
 663-037-664-008
 1