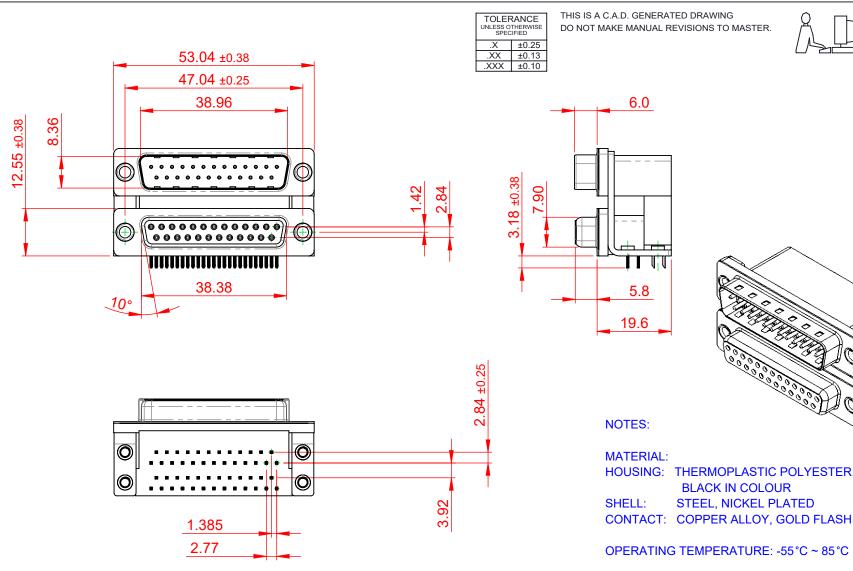

DRAWING NUMBER: 663-025-264-054 ISSUE

HOUSING: THERMOPLASTIC POLYESTER, UL94V-0,

CONTACT: COPPER ALLOY, GOLD FLASH PLATING

**CURRENT RATING: 3A PER CONTACT** 

**CONTACT RESISTANCE:**  $25m\Omega$  MAX. **INSULATOR RESISTANCE:** 5000MΩ min.

**DIELECTRIC** 

WITHSTANDING VOLTAGE: 1000V AC rms

| SW REFERENCE NO.: 663 ASSEMBLY        |                    |
|---------------------------------------|--------------------|
| DRAWN: C.B                            | DATE: AUG. 01/2018 |
| CHECKED:                              | DATE:              |
| SCALE: (IN C.A.D. 1:1)                | SHEET 1 OF 1       |
| DRAWING NUMBER: 663-025-264-054 ISSUE |                    |

ISSUE NUMBER

**ORIGINAL** 

PART NUMBER: 663-025-264-054