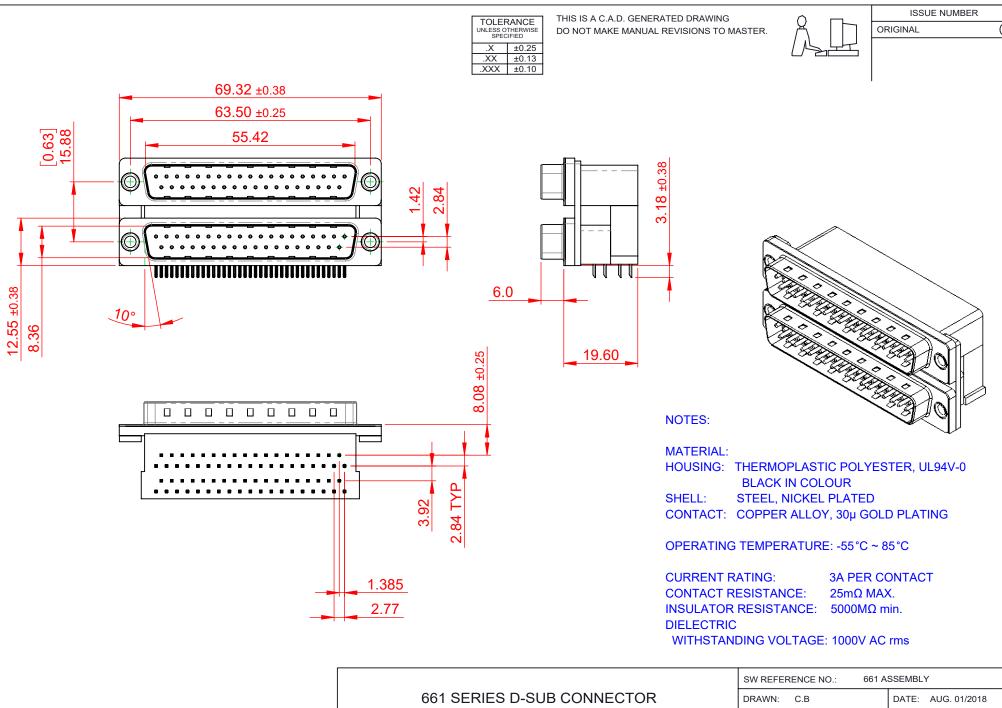

| SW REFERENCE NO.: 661 A         | SSEMBLY            |
|---------------------------------|--------------------|
| DRAWN: C.B                      | DATE: AUG. 01/2018 |
| CHECKED:                        | DATE:              |
| SCALE: 1:1                      | SHEET 1 OF 1       |
| DRAWING NUMBER: 661 027 664 004 |                    |

| SW REFERENCE NO.:               | 661 ASSEMBLY       |
|---------------------------------|--------------------|
| DRAWN: C.B                      | DATE: AUG. 01/2018 |
| CHECKED:                        | DATE:              |
| SCALE: 1:1                      | SHEET 1 OF 1       |
| DBAWING NUMBER: 661 037 664 004 |                    |