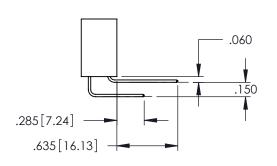

345-ENG-MASTER

.107 [2.72] .082 [2.08] .157 [4] .232 [5.89] .125(3.18) to .210(5.33) .125(3.18) to .210(5.33) Outside Tails Outside Tails .045(1.14) to .060(1.52) .045(1.14) to .060(1.52) Between Tails Between Tails **Contact Code 555 Contact Code 556** 

**Contact Code 558** 

## **Contact Code 559**

Contact Code 560

INSULATOR MATERIAL: THERMOPLASTIC POLYESTER, UL 94V-0

DAP MATERIAL AVAILABLE UPON REQUEST

CONTACT MATERIAL; COPPER ALLOY

CONTACT PLATING: GOLD ON THE MATING AREA, TIN PLATING ON THE CONTACT TAILS, NICKEL UNDERPLATE