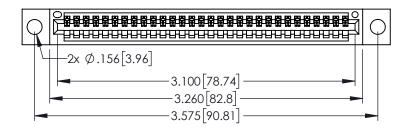

<u>Contact Dimensions:</u>
525-P.C. Tail .018 Sq.(0.46 Sq.) - Tail LG=.150(3.81)
.100 (2.54) Contact Spacing x .200 (5.08) Row Spacing

1

..330[8.38] CARD SLOT .160[4.06] POINT OF CONTACT **SECTION A-A** 

INSULATOR MATERIAL: THERMOPLASTIC PBT BLACK, UL 94V-0

CONTACT MATERIAL; COPPER TIN ALLOY CONTACT PLATING: GOLD ON THE MATING AREA, TIN PLATING ON THE CONTACT TAILS, NICKEL UNDERPLATE

| 345/395 SERIES CARD EDGE CONNECTOR |
|------------------------------------|
| PART NUMBER: 395-030-525-404       |

| ACAD REFERENCE NO. 345-ENG-MASTER |                 |           |  |  |
|-----------------------------------|-----------------|-----------|--|--|
| DRAWN: R.STA.MONICA               | DATE: <b>MA</b> | Y.16/2017 |  |  |
| CHECKED:                          | DATE:           |           |  |  |
| SCALE: 1:1                        | SHEET 1         | OF 2      |  |  |
| DRAWING NUMBER                    |                 | ISSUE     |  |  |
| 345-ENG-MASTER                    |                 | 1         |  |  |