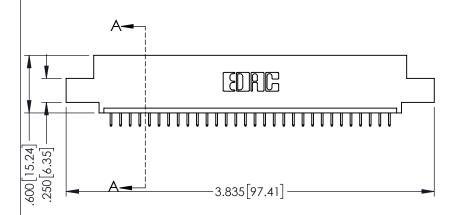

INSULATOR MATERIAL: THERMOPLASTIC PBT BLACK, UL 94V-0

CONTACT MATERIAL; COPPER TIN ALLOY CONTACT PLATING: GOLD ON THE MATING AREA, TIN PLATING ON THE CONTACT TAILS, NICKEL UNDERPLATE

| 345/395 SERIES CARD EDGE CONNECTOR |
|------------------------------------|
| PART NUMBER: 395-030-525-404       |

| ACAD REFERENCE NO. 345-ENG-MASTER |                 |           |  |  |
|-----------------------------------|-----------------|-----------|--|--|
| DRAWN: R.STA.MONICA               | DATE: <b>MA</b> | Y.16/2017 |  |  |
| CHECKED:                          | DATE:           |           |  |  |
| SCALE: 1:1                        | SHEET 1         | OF 2      |  |  |
| DRAWING NUMBER                    |                 | ISSUE     |  |  |
| 345-ENG-MASTER                    |                 | 1         |  |  |