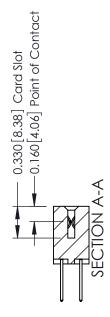

337 ENG MASTER

ACAD REFERENCE NO.

ISSUE NUMBER

ORIGINAL

1

| 337 / 387 Series Card Edge                                                                                         | 37 / 387 Series Card Edge Connector                                                              |                | 337 ENG MASTER |               |
|--------------------------------------------------------------------------------------------------------------------|--------------------------------------------------------------------------------------------------|----------------|----------------|---------------|
| Contact Bend Detail                                                                                                |                                                                                                  | DRAWN: J.LEE   | DATE: OC       | T. 06/09      |
| Corridor Beria Delaii                                                                                              | Confact Bend Defail                                                                              |                | DATE:          |               |
| TORONTO, ONTARIO  ARE THE PROPERTY OF EDAC INC SHALL NOT BE REPRODUCED, OR C CANADDA  OR USED AS THE BASIS FOR THE | THESE DRAWINGS AND SPECIFICATIONS                                                                | SCALE: NTS     | SHEET          | 2 <b>OF</b> 3 |
|                                                                                                                    | SHALL NOT BE REPRODUCED, OR COPIED OR USED AS THE BASIS FOR THE MANUFACTURE OR SALE OF APPARATUS | DRAWING NUMBER |                | ISSUE         |
|                                                                                                                    |                                                                                                  | 337 Assembly   |                | 1             |