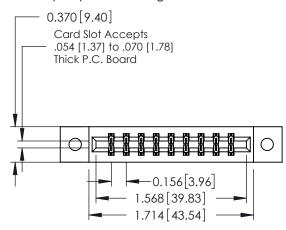

**Mounting Option** 

02-.128 (3.25) Dia. Mounting Holes

**Contact Detail** 

523-P.C. Tail .025 Sq.(0.64 Sq.) - Tail LG=.390(9.91) .156 [3.96] Contact Spacing x .200 [5.08] Row Spacing

THIS IS A C.A.D. GENERATED DRAWING DO NOT MAKE MANUAL REVISIONS TO MASTER.

ISSUE NUMBER

ORIGINAL

1

**See Accompanying Pages for:** 

- **Contact Bend Details**
- **Mounting Options**

| 337 / 387 Series Card Edge Connector | - |
|--------------------------------------|---|
| Part Number: 387-018-523-802         |   |