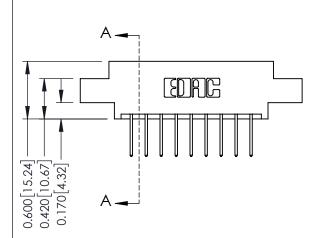

**Mounting Option** 

02-.128 (3.25) Dia. Mounting Holes

**Contact Detail** 

523-P.C. Tail .025 Sq.(0.64 Sq.) - Tail LG=.390(9.91) .156 [3.96] Contact Spacing x .200 [5.08] Row Spacing

THIS IS A C.A.D. GENERATED DRAWING DO NOT MAKE MANUAL REVISIONS TO MASTER.