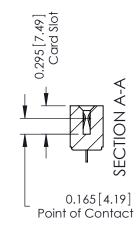

**Mounting Option** 108-#4-40 Unified Threaded Inserts 0.343[8.71] Card Slot Accepts .054 (1.37) to .070 (1.78) Thick P.C. Board **-**−0.156[3.96]

**Contact Detail** 

521-P.C. Tail .037x.015(0.94x0.38) - Tail LG.=.125(3.18) .156 [3.96] Contact Spacing with Single Centreline Row