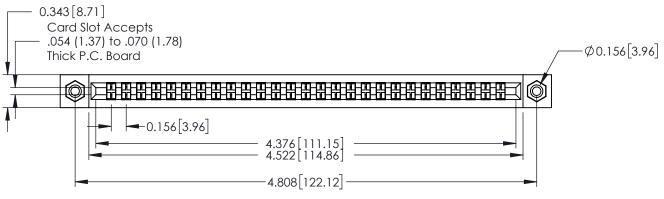

**Mounting Option** 108-#4-40 Unified Threaded Inserts 0.343[8.71] Card Slot Accepts .054 (1.37) to .070 (1.78) Thick P.C. Board **-**−0.156[3.96]

**Contact Detail** 

521-P.C. Tail .037x.015(0.94x0.38) - Tail LG.=.125(3.18) .156 [3.96] Contact Spacing with Single Centreline Row