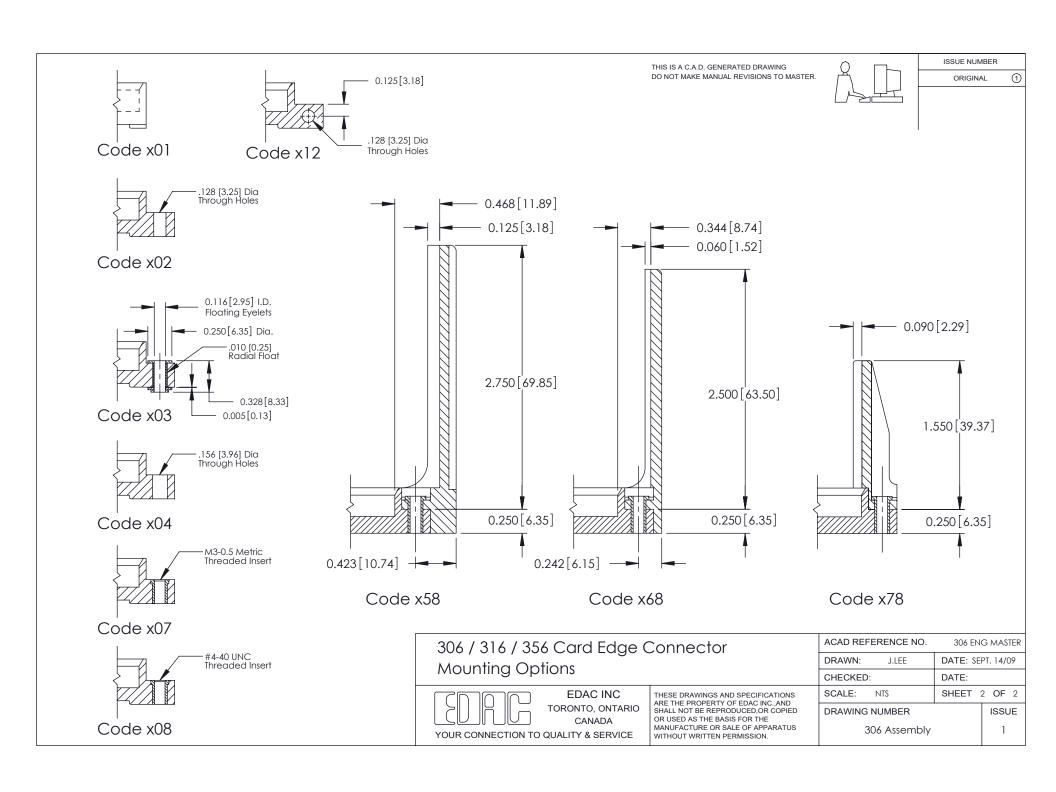

THIS IS A C.A.D. GENERATED DRAWING DO NOT MAKE MANUAL REVISIONS TO MASTER.

ISSUE NUMBER

ORIGINAL

**See Accompanying Pages for:** 

**Mounting Options** 

306 / 316 / 356 Card Edge Connector Part Number: 356-027-521-108

YOUR CONNECTION TO QUALITY & SERVICE

**EDAC INC** TORONTO, ONTARIO CANADA

THESE DRAWINGS AND SPECIFICATIONS ARE THE PROPERTY OF EDAC INC.,AND SHALL NOT BE REPRODUCED, OR COPIED OR USED AS THE BASIS FOR THE MANUFACTURE OR SALE OF APPARATUS WITHOUT WRITTEN PERMISSION.

| ACAD REFERENCE NO. | 306 ENG MASTER    |
|--------------------|-------------------|
| DRAWN: J.LEE       | DATE: SEPT. 14/09 |
| CHECKED:           | DATE:             |
| SCALE: NTS         | SHEET 1 OF 2      |
| DRAWING NUMBER     | ISSUE             |
| 306 Assembly       | 1                 |