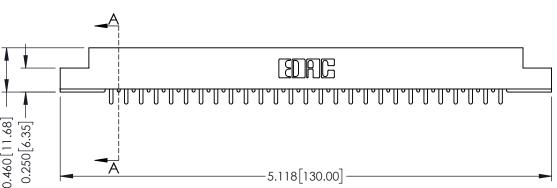

**Mounting Option** 108-#4-40 Unified Threaded Inserts 0.343[8.71] Card Slot Accepts .054 (1.37) to .070 (1.78) Thick P.C. Board **-**−0.156[3.96]

**Contact Detail** 

521-P.C. Tail .037x.015(0.94x0.38) - Tail LG.=.125(3.18) .156 [3.96] Contact Spacing with Single Centreline Row