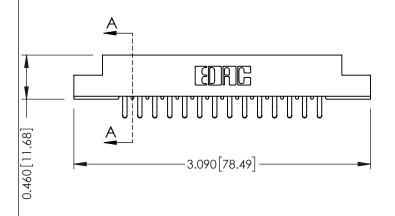

**Mounting Option** 

**Contact Detail** 

04-.156 (3.96) Dia. Mounting Holes

556-Extender Board Bend (Code 520 Contacts) .156 [3.96] Contact Spacing x .140 [3.56] Row Spacing

305 / 315 / 355 Card Edge Connector Part Number: 355-028-556-204