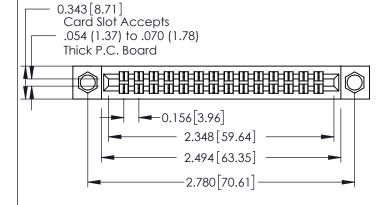

305 Assembly

**See Accompanying Page for: Mounting Options** 

0.295[7.49] Card Slot

0.090[2.29] Point of Contact