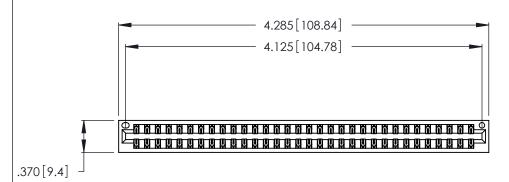

<u>Contact Dimensions:</u>
526-P.C. Tail .018 Sq. (0.46 Sq.) - Tail LG. =.350 (8.89)
.125 (3.18) Contact Spacing x .250 (6.35) Row Spacing

THIS IS A C.A.D. GENERATED DRAWING DO NOT MAKE MANUAL REVISIONS TO MASTER.

INSULATOR MATERIAL: THERMOPLASTIC POLYESTER, UL 94V-0 CONTACT MATERIAL; COPPER, NICKEL, TIN ALLOY CA-725

CONTACT PLATING: GOLD ON THE MATING AREA, TIN-LEAD ON THE CONTACT TAILS, NICKEL UNDERPLATE

| 346/396 SERIES CARD EDGE CONNECT | Оŀ |
|----------------------------------|----|
| PART NUMBER: 346-064-526-201     |    |