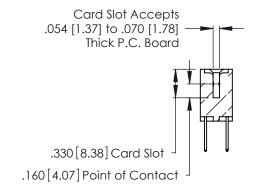

THIS IS A C.A.D. GENERATED DRAWING DO NOT MAKE MANUAL REVISIONS TO MASTER.

ISSUE NUMBER

ORIGINAL

1

**Contact Code 555** 

Contact Code 556

**Contact Code 558** 

**Contact Code 559** 

**Contact Code 560** 

INSULATOR MATERIAL: THERMOPLASTIC POLYESTER, UL 94V-0 CONTACT MATERIAL; COPPER, NICKEL, TIN ALLOY CA-725 CONTACT PLATING: GOLD ON THE MATING AREA, TIN-LEAD ON THE CONTACT TAILS, NICKEL UNDERPLATE

346/396 SERIES CARD EDGE CONNECTOR CONTACT CODE 555,556,558,559,560 DIMENSIONS

YOUR CONNECTION TO QUALITY & SERVICE

**EDAC INC** TORONTO, ONTARIO CANADA

THESE DRAWINGS AND SPECIFICATIONS ARE THE PROPERTY OF EDAC INC.,AND SHALL NOT BE REPRODUCED, OR COPIED OR USED AS THE BASIS FOR THE MANUFACTURE OR SALE OF APPARATUS WITHOUT WRITTEN PERMISSION.