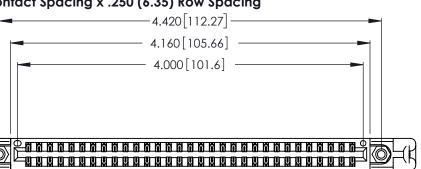

346/396 SERIES CARD EDGE CONNECTOR PART NUMBER: 346-062-526-258

YOUR CONNECTION TO QUALITY & SERVICE

**EDAC INC** TORONTO, ONTARIO CANADA

THESE DRAWINGS AND SPECIFICATIONS ARE THE PROPERTY OF EDAC INC.,AND SHALL NOT BE REPRODUCED, OR COPIED OR USED AS THE BASIS FOR THE MANUFACTURE OR SALE OF APPARATUS WITHOUT WRITTEN PERMISSION.

INSULATOR MATERIAL: THERMOPLASTIC POLYESTER, UL 94V-0 CONTACT MATERIAL; COPPER, NICKEL, TIN ALLOY CA-725 CONTACT PLATING: GOLD ON THE MATING AREA, TIN-LEAD ON THE CONTACT TAILS, NICKEL UNDERPLATE

THIS IS A C.A.D. GENERATED DRAWING DO NOT MAKE MANUAL REVISIONS TO MASTER.