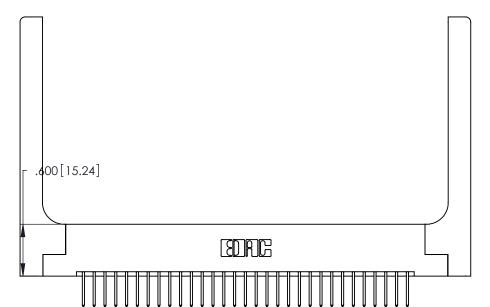

.370 [9.4]

THIS IS A C.A.D. GENERATED DRAWING DO NOT MAKE MANUAL REVISIONS TO MASTER.

ISSUE NUMBER ORIGINAL

1

Card Slot Accepts .054 [1.37] to .070 [1.78] Thick P.C. Board .330 [8.38] Card Slot .160 [4.07] Point of Contact

346/396 SERIES CARD EDGE CONNECTOR PART NUMBER: 346-062-526-258

YOUR CONNECTION TO QUALITY & SERVICE

**EDAC INC** TORONTO, ONTARIO CANADA

THESE DRAWINGS AND SPECIFICATIONS ARE THE PROPERTY OF EDAC INC.,AND SHALL NOT BE REPRODUCED, OR COPIED OR USED AS THE BASIS FOR THE MANUFACTURE OR SALE OF APPARATUS WITHOUT WRITTEN PERMISSION.