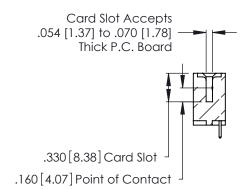

THIS IS A C.A.D. GENERATED DRAWING DO NOT MAKE MANUAL REVISIONS TO MASTER.

ISSUE NUMBER

ORIGINAL

1

**Contact Code 555** 

Contact Code 556

**Contact Code 558** 

**Contact Code 559** 

Contact Code 560

INSULATOR MATERIAL: THERMOPLASTIC POLYESTER, UL 94V-0 CONTACT MATERIAL; COPPER, NICKEL, TIN ALLOY CA-725 CONTACT PLATING: GOLD ON THE MATING AREA, TIN-LEAD

ON THE CONTACT TAILS, NICKEL UNDERPLATE

346/396 SERIES CARD EDGE CONNECTOR CONTACT CODE 555,556,558,559,560 DIMENSIONS

YOUR CONNECTION TO QUALITY & SERVICE

**EDAC INC** TORONTO, ONTARIO CANADA

THESE DRAWINGS AND SPECIFICATIONS ARE THE PROPERTY OF EDAC INC.,AND SHALL NOT BE REPRODUCED, OR COPIED OR USED AS THE BASIS FOR THE MANUFACTURE OR SALE OF APPARATUS WITHOUT WRITTEN PERMISSION.