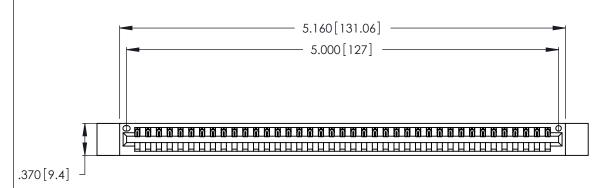

<u>Contact Dimensions:</u>
521-P.C. Tail .025 Sq. (0.64 Sq.) - Tail LG. =.150 (3.81)
.125 (3.18) Contact Spacing x .250 (6.35) Row Spacing

THIS IS A C.A.D. GENERATED DRAWING DO NOT MAKE MANUAL REVISIONS TO MASTER.

.600 [15.24]

- INSULATOR MATERIAL: THERMOPLASTIC POLYESTER, UL 94V-0 CONTACT MATERIAL; COPPER, NICKEL, TIN ALLOY CA-725
- CONTACT PLATING: GOLD ON THE MATING AREA, TIN-LEAD ON THE CONTACT TAILS, NICKEL UNDERPLATE

| 346/396 SERIES CARD EDGE CONNECTOR |
|------------------------------------|
| PART NUMBER: 346-039-521-112       |

**EDAC INC** TORONTO, ONTARIO CANADA

THESE DRAWINGS AND SPECIFICATIONS ARE THE PROPERTY OF EDAC INC.,AND SHALL NOT BE REPRODUCED, OR COPIED OR USED AS THE BASIS FOR THE MANUFACTURE OR SALE OF APPARATUS WITHOUT WRITTEN PERMISSION.