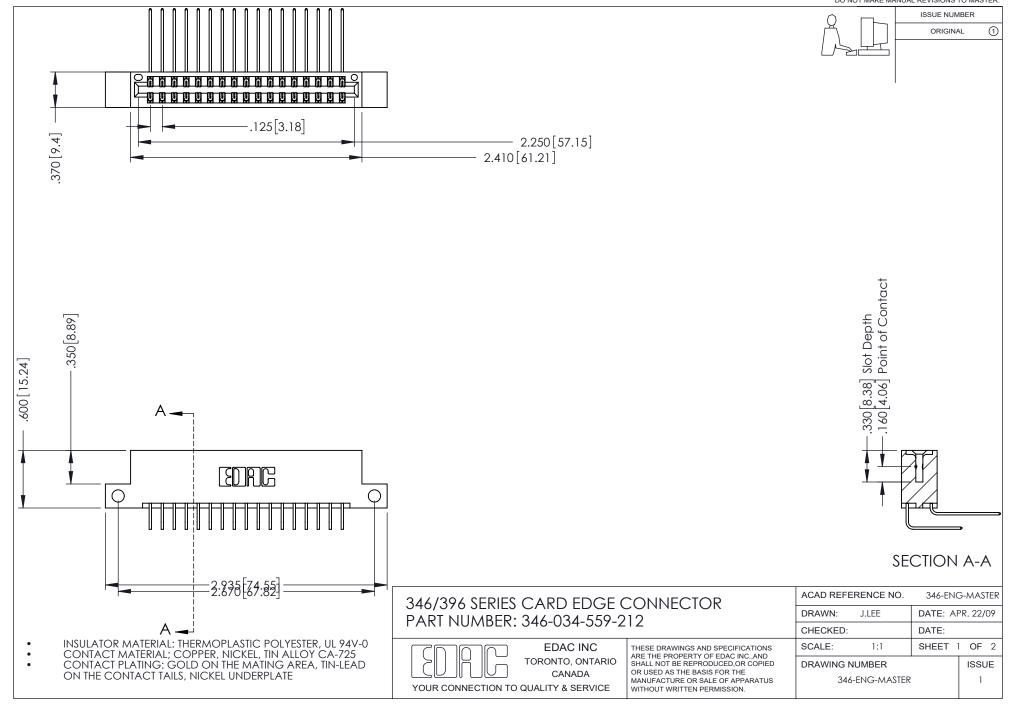

## **Contact Code 556**

INSULATOR MATERIAL: THERMOPLASTIC POLYESTER, UL 94V-0 CONTACT MATERIAL; COPPER, NICKEL, TIN ALLOY CA-725 CONTACT PLATING: GOLD ON THE MATING AREA, TIN-LEAD

ON THE CONTACT TAILS, NICKEL UNDERPLATE