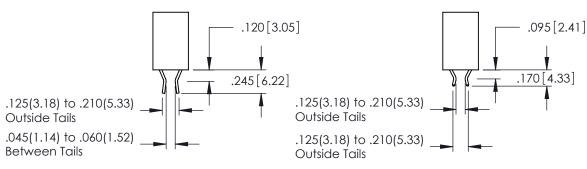

**Contact Code 555** 

**Contact Code 556** 

INSULATOR MATERIAL: THERMOPLASTIC POLYESTER, UL 94V-0 CONTACT MATERIAL; COPPER, NICKEL, TIN ALLOY CA-725

CONTACT PLATING: GOLD ON THE MATING AREA, TIN-LEAD ON THE CONTACT TAILS, NICKEL UNDERPLATE

## 346/396 SERIES CARD EDGE CONNECTOR CONTACT CODE 555,556,558,559,560 DIMENSIONS

YOUR CONNECTION TO QUALITY & SERVICE

|   | ACAD REFERENCE NO. 346-ENG-MASTER |                  |
|---|-----------------------------------|------------------|
|   | DRAWN: J.LEE                      | DATE: APR. 22/09 |
|   | CHECKED:                          | DATE:            |
|   | SCALE: 1:1                        | SHEET 2 OF 2     |
| D | DRAWING NUMBER                    | ISSUE            |