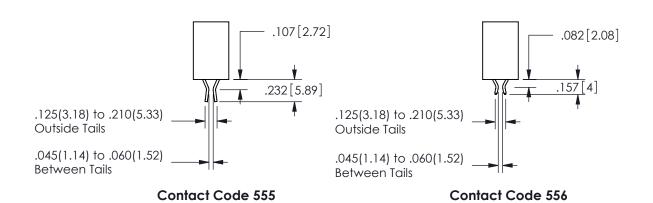

ISSUE NUMBER

**Contact Code 558** 

Contact Code 559

**Contact Code 560** 

INSULATOR MATERIAL: THERMOPLASTIC POLYESTER, UL 94V-0

DAP MATERIAL AVAILABLE UPON REQUEST

CONTACT MATERIAL; COPPER ALLOY

CONTACT PLATING: GOLD ON THE MATING AREA, TIN PLATING ON THE CONTACT TAILS, NICKEL UNDERPLATE

## 345/395 SERIES CARD EDGE CONNECTOR CONTACT CODE 555,556,558,559,560 DIMENSIONS

YOUR CONNECTION TO QUALITY & SERVICE

**EDAC INC** TORONTO, ONTARIO CANADA

THESE DRAWINGS AND SPECIFICATIONS ARE THE PROPERTY OF EDAC INC.,AND SHALL NOT BE REPRODUCED, OR COPIED OR USED AS THE BASIS FOR THE MANUFACTURE OR SALE OF APPARATUS WITHOUT WRITTEN PERMISSION.