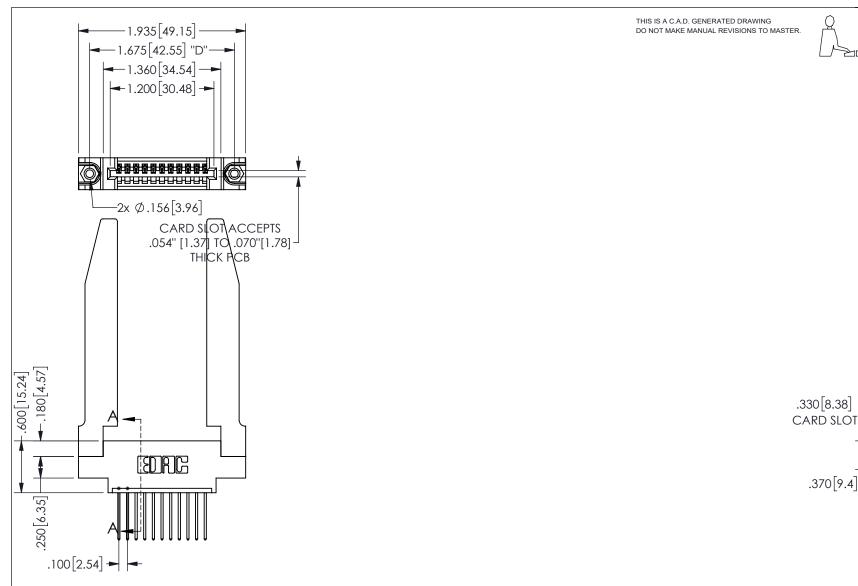

<u>Contact Dimensions:</u>
540-Wire Wrap .025 Sq.(0.64 Sq.) - Tail LG=.560(14.22)
.100 (2.54) Contact Spacing x .200 (5.08) Row Spacing

345/395 SERIES CARD EDGE CONNECTOR PART NUMBER: 345-011-540-678

YOUR CONNECTION TO QUALITY & SERVICE

**EDAC INC** TORONTO, ONTARIO CANADA

THESE DRAWINGS AND SPECIFICATIONS ARE THE PROPERTY OF EDAC INC.,AND SHALL NOT BE REPRODUCED, OR COPIED OR USED AS THE BASIS FOR THE MANUFACTURE OR SALE OF APPARATUS WITHOUT WRITTEN PERMISSION.

| 0_01               |               |                | , , , , , |
|--------------------|---------------|----------------|-----------|
| ACAD REFERENCE NO. |               | 345-ENG-MASTER |           |
| DRAWN:             | R.STA.MONICA  | DATEMA         | Y.16/2017 |
| CHECKED:           |               | DATE:          |           |
| SCALE:             | NTS           | SHEET          | OF 2      |
| DRAWING NUMBER     |               |                | ISSUE     |
| 3                  | 45-ENG-MASTER |                | 1         |