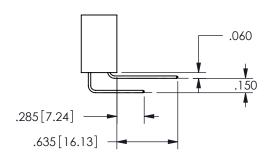

ISSUE NUMBER

**Contact Code 558** 

Contact Code 559

**Contact Code 560** 

INSULATOR MATERIAL: THERMOPLASTIC POLYESTER, UL 94V-0

DAP MATERIAL AVAILABLE UPON REQUEST

CONTACT MATERIAL; COPPER ALLOY

CONTACT PLATING: GOLD ON THE MATING AREA, TIN PLATING ON THE CONTACT TAILS, NICKEL UNDERPLATE

## 345/395 SERIES CARD EDGE CONNECTOR CONTACT CODE 555,556,558,559,560 DIMENSIONS

YOUR CONNECTION TO QUALITY & SERVICE

**EDAC INC** TORONTO, ONTARIO CANADA

THESE DRAWINGS AND SPECIFICATIONS ARE THE PROPERTY OF EDAC INC.,AND SHALL NOT BE REPRODUCED, OR COPIED OR USED AS THE BASIS FOR THE MANUFACTURE OR SALE OF APPARATUS WITHOUT WRITTEN PERMISSION.