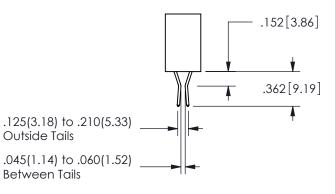

ISSUE NUMBER

**Contact Code 558** 

Contact Code 559

**Contact Code 560** 

INSULATOR MATERIAL: THERMOPLASTIC POLYESTER, UL 94V-0

DAP MATERIAL AVAILABLE UPON REQUEST

CONTACT MATERIAL; COPPER ALLOY

CONTACT PLATING: GOLD ON THE MATING AREA, TIN PLATING ON THE CONTACT TAILS, NICKEL UNDERPLATE

## 345/395 SERIES CARD EDGE CONNECTOR CONTACT CODE 555,556,558,559,560 DIMENSIONS

YOUR CONNECTION TO QUALITY & SERVICE

**EDAC INC** TORONTO, ONTARIO CANADA

THESE DRAWINGS AND SPECIFICATIONS ARE THE PROPERTY OF EDAC INC.,AND SHALL NOT BE REPRODUCED, OR COPIED OR USED AS THE BASIS FOR THE MANUFACTURE OR SALE OF APPARATUS WITHOUT WRITTEN PERMISSION.