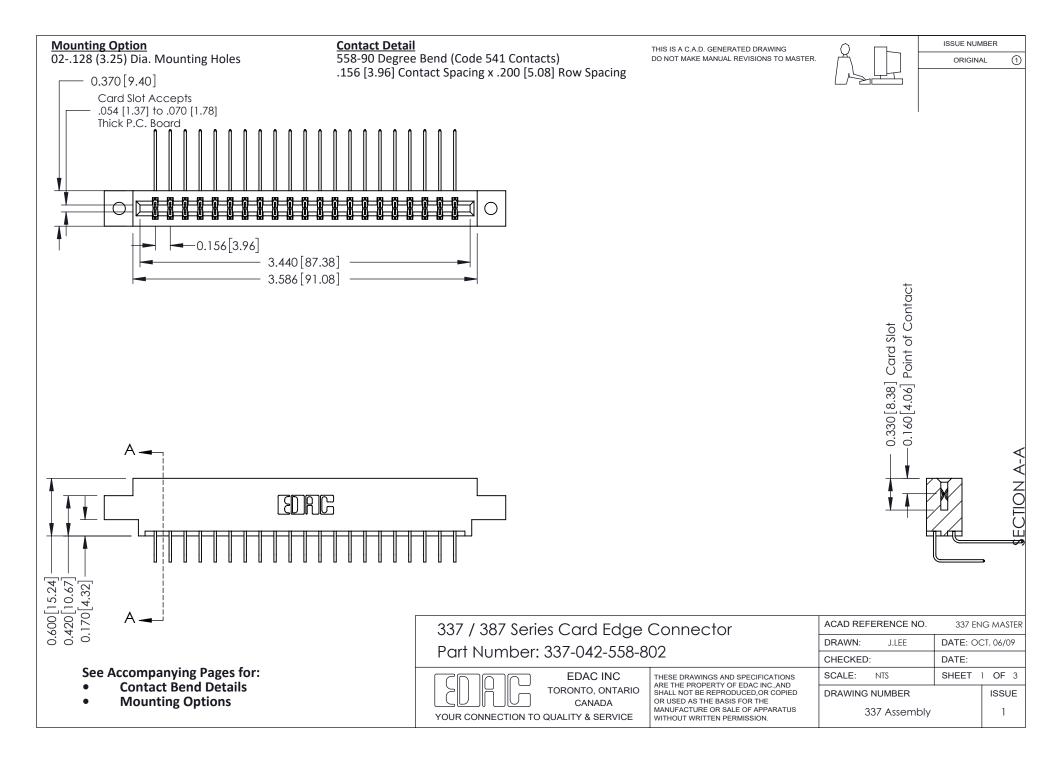

ISSUE NUMBER

ORIGINAL

1



| 337 / 387 Series Card Edge Connector<br>Contact Bend Detail           |                                                                                                                                                                                                  | ACAD REFERENCE NO. 337 E |                  | G MASTER      |
|-----------------------------------------------------------------------|--------------------------------------------------------------------------------------------------------------------------------------------------------------------------------------------------|--------------------------|------------------|---------------|
|                                                                       |