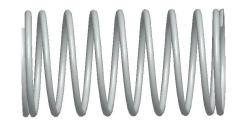

## **NOTES:**

Material : Stainless Steel
Finish : Glod Irridite

3. Ends: Closed and Ground

4. Total Coils: 10.000

5. Sugg. Max. Deflection: 0.150 (in) 6. Sugg. Max. Load: 2.300 (lbs)

7. All Drawing Dimensions are in Inches [mm]