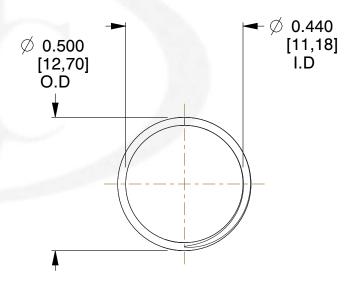

## **NOTES:**

Material : Stainless Steel
Finish : Glod Irridite

3. Ends: Closed and Ground

4. Total Coils: 10.000

5. Sugg. Max. Deflection: 0.150 (in) 6. Sugg. Max. Load: 2.300 (lbs)

7. All Drawing Dimensions are in Inches [mm]