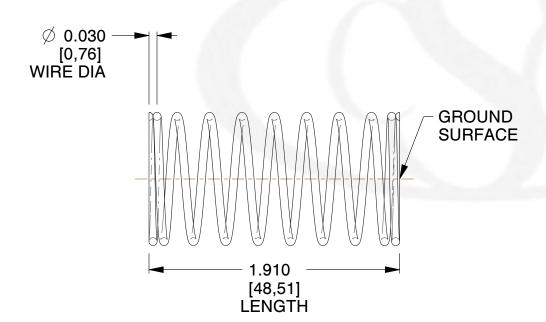

## **NOTES:**

Material : Stainless Steel
Finish : Glod Irridite

3. Ends: Closed and Ground

4. Total Coils: 10.000

5. Sugg. Max. Deflection: 0.150 (in) 6. Sugg. Max. Load: 2.300 (lbs)

7. All Drawing Dimensions are in Inches [mm]