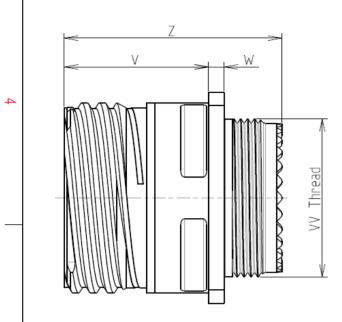

8D 0

G

25

Ζ

90

S

F

D L

| Connector dimension |               |  |  |
|---------------------|---------------|--|--|
| Dim                 | Nominal       |  |  |
| Р                   | 3.91±0.2      |  |  |
| PP                  | 6.15±0.2      |  |  |
| R1                  | 38.1          |  |  |
| R2                  | 34.93         |  |  |
| S                   | 46±0.3        |  |  |
| V                   | 20.07+0/-1.25 |  |  |
| W                   | 2.1/3.2       |  |  |
| Z                   | 31.5 Max      |  |  |
| VV THREAD           | M37x1-6g      |  |  |