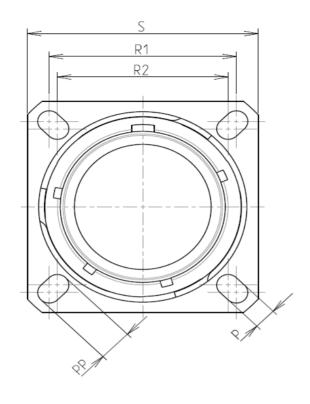

8D 0

G

25

Ζ

90

S

F

D L

| Connector dimension |               |  |  |
|---------------------|---------------|--|--|
| Dim                 | Nominal       |  |  |
| Р                   | 3.91±0.2      |  |  |
| PP                  | 6.15±0.2      |  |  |
| R1                  | 38.1          |  |  |
| R2                  | 34.93         |  |  |
| S                   | 46±0.3        |  |  |
| V                   | 20.07+0/-1.25 |  |  |
| W                   | 2.1/3.2       |  |  |
| Z                   | 31.5 Max      |  |  |
| VV THREAD           | M37x1-6g      |  |  |