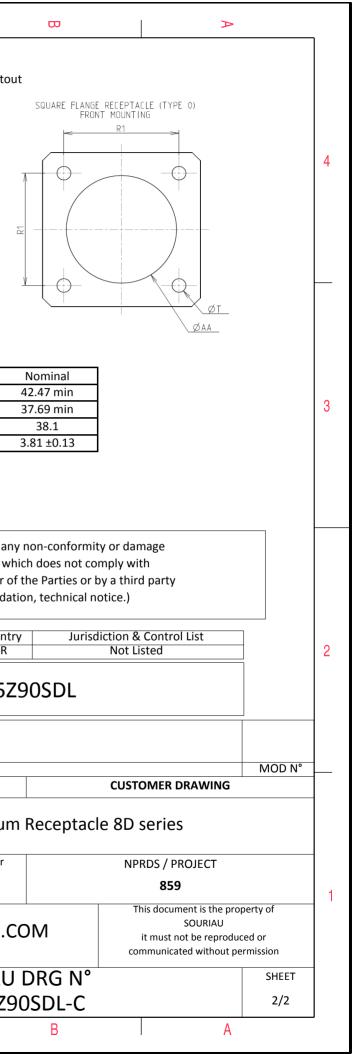

| Connector dimension |               |  |  |
|---------------------|---------------|--|--|
| Dim                 | Nominal       |  |  |
| Р                   | 3.91±0.2      |  |  |
| PP                  | 6.15±0.2      |  |  |
| R1                  | 38.1          |  |  |
| R2                  | 34.93         |  |  |
| S                   | 46±0.3        |  |  |
| V                   | 20.07+0/-1.25 |  |  |
| W                   | 2.1/3.2       |  |  |
| Z                   | 31.5 Max      |  |  |
| VV THREAD           | M37x1-6g      |  |  |

| - | <u>т</u>                                                                                                                                                                                                                                                                                                                                                                                           | ۵                                                                                                                                                                                                                                                                                                                                                                                                                                                                                                                                                                                                                                                                                                                                                                                                                                                                                                                                                                                                                                                                                                                                                                                                                                                                                                                                                                                                                                                                                                                                                                                                                                                             | וד- | m |                                        | 0                                                                                                       |                                       |
|---|----------------------------------------------------------------------------------------------------------------------------------------------------------------------------------------------------------------------------------------------------------------------------------------------------------------------------------------------------------------------------------------------------|---------------------------------------------------------------------------------------------------------------------------------------------------------------------------------------------------------------------------------------------------------------------------------------------------------------------------------------------------------------------------------------------------------------------------------------------------------------------------------------------------------------------------------------------------------------------------------------------------------------------------------------------------------------------------------------------------------------------------------------------------------------------------------------------------------------------------------------------------------------------------------------------------------------------------------------------------------------------------------------------------------------------------------------------------------------------------------------------------------------------------------------------------------------------------------------------------------------------------------------------------------------------------------------------------------------------------------------------------------------------------------------------------------------------------------------------------------------------------------------------------------------------------------------------------------------------------------------------------------------------------------------------------------------|-----|---|----------------------------------------|---------------------------------------------------------------------------------------------------------|---------------------------------------|
|   |                                                                                                                                                                                                                                                                                                                                                                                                    | Contact Layout                                                                                                                                                                                                                                                                                                                                                                                                                                                                                                                                                                                                                                                                                                                                                                                                                                                                                                                                                                                                                                                                                                                                                                                                                                                                                                                                                                                                                                                                                                                                                                                                                                                |     |   |                                        | Pa                                                                                                      | anel Cutout                           |
| 4 |                                                                                                                                                                                                                                                                                                                                                                                                    | $ \begin{array}{c} \begin{array}{c} \begin{array}{c} \begin{array}{c} \begin{array}{c} \end{array} \\ \end{array} \\ \end{array} \\ \end{array} \\ \begin{array}{c} \end{array} \\ \end{array} \\ \end{array} \\ \end{array} \\ \begin{array}{c} \end{array} \\ \end{array} \\ \end{array} \\ \end{array} \\ \begin{array}{c} \end{array} \\ \end{array} \\ \end{array} \\ \end{array} \\ \begin{array}{c} \end{array} \\ \end{array} $ |     |   | ٨                                      | SQUARE FLANGE RECEPTACLE (TYPE 0)                                                                       |                                       |
|   | Contact<br>position<br>ID  Locatic<br>(mm)    A  +.065 (1.65)    B  +.275 (6.99)    C  +.490 (12.45)    E  +.531 (13.49)    F  +.531 (13.49)    G  +.420 (10.67)    H  +.420 (12.45)                                                                                                                                                                                                               | Y-axis<br>(mm)  Contact<br>position ID  X-axis<br>(mm)  Y-axis<br>(mm)    +.533 (13.54)  a  +.404 (10.26)  +.125 (3.18)    +.466 (11.84)  b  +.437 (11.10)  +.000 (0.00)    +.337 (18.56)  c  +.404 (10.26) 125 (3.18)    +.227 (5.77)  d  +.314 (17.98) 221 (5.61)    +.093 (2.26)  e  +.245 (6.22) 337 (8.56)   227 (5.77)  g  +.000 (0.00) 395 (10.03)   337 (8.56)  h 136 (3.45) 424 (10.77)                                                                                                                                                                                                                                                                                                                                                                                                                                                                                                                                                                                                                                                                                                                                                                                                                                                                                                                                                                                                                                                                                                                                                                                                                                                              |     |   | £2 −                                   | ØA                                                                                                      | ĕ <u></u>                             |
| ω | $\begin{array}{c} {\sf K} & + 0.65(1.65) \\ {\sf L} & - 0.65(1.85) \\ {\sf M} &275(6.99) \\ {\sf N} &275(6.99) \\ {\sf P} &490(12.45) \\ {\sf R} &531(13.49) \\ {\sf S} &531(13.49) \\ {\sf T} &490(12.45) \\ {\sf U} &200(12.45) \\ {\sf U} &275(6.99) \\ {\sf W} &065(1.85) \\ {\sf X} & + .136(3.45) \\ {\sf Y} & + .245(6.22) \\ {\sf Y} & + .245(6.22) \\ {\sf Y} & + .245(6.22) \end{array}$ | $\begin{array}{c c c c c c c c c c c c c c c c c c c $                                                                                                                                                                                                                                                                                                                                                                                                                                                                                                                                                                                                                                                                                                                                                                                                                                                                                                                                                                                                                                                                                                                                                                                                                                                                                                                                                                                                                                                                                                                                                                                                        |     |   |                                        | Dim<br>ØA<br>ØAA<br>R1<br>ØT                                                                            |                                       |
|   | size ment no. contacts co<br>25 -90 4                                                                                                                                                                                                                                                                                                                                                              | Size<br>ontacts  Service<br>rating  Contact<br>location  Standard contact    0<br>se note)  Twinax  W. 2  M39029/90-529  M39029/91-530    16  I  Y. X. X.<br>AA  M39029/58-364  M39029/56-352    20  I  All others  M39029/58-363  M39029/56-351                                                                                                                                                                                                                                                                                                                                                                                                                                                                                                                                                                                                                                                                                                                                                                                                                                                                                                                                                                                                                                                                                                                                                                                                                                                                                                                                                                                                              | 2   |   |                                        | SOURIAU shall not be lia<br>due to a use of the Pr<br>the Specifications issued b<br>(professional reco | oducts whi<br>y either of             |
| N |                                                                                                                                                                                                                                                                                                                                                                                                    |                                                                                                                                                                                                                                                                                                                                                                                                                                                                                                                                                                                                                                                                                                                                                                                                                                                                                                                                                                                                                                                                                                                                                                                                                                                                                                                                                                                                                                                                                                                                                                                                                                                               |     |   |                                        | PN: 80                                                                                                  | Country<br>FR                         |
|   |                                                                                                                                                                                                                                                                                                                                                                                                    |                                                                                                                                                                                                                                                                                                                                                                                                                                                                                                                                                                                                                                                                                                                                                                                                                                                                                                                                                                                                                                                                                                                                                                                                                                                                                                                                                                                                                                                                                                                                                                                                                                                               |     |   | A 10-10-20<br>ISS DATE<br>Designed By: | 16 First Release                                                                                        |                                       |
|   |                                                                                                                                                                                                                                                                                                                                                                                                    |                                                                                                                                                                                                                                                                                                                                                                                                                                                                                                                                                                                                                                                                                                                                                                                                                                                                                                                                                                                                                                                                                                                                                                                                                                                                                                                                                                                                                                                                                                                                                                                                                                                               |     |   | TITLE<br>SCALE<br>NA                   | Gener<br>Gener                                                                                          | minium<br>ral linear<br>erances:<br>± |
|   |                                                                                                                                                                                                                                                                                                                                                                                                    |                                                                                                                                                                                                                                                                                                                                                                                                                                                                                                                                                                                                                                                                                                                                                                                                                                                                                                                                                                                                                                                                                                                                                                                                                                                                                                                                                                                                                                                                                                                                                                                                                                                               |     |   | SOURIA                                 | U WWW.SOUF                                                                                              | RIAU.C                                |
|   |                                                                                                                                                                                                                                                                                                                                                                                                    |                                                                                                                                                                                                                                                                                                                                                                                                                                                                                                                                                                                                                                                                                                                                                                                                                                                                                                                                                                                                                                                                                                                                                                                                                                                                                                                                                                                                                                                                                                                                                                                                                                                               |     | _ | FORMAT<br>A3                           |                                                                                                         | JRIAU<br>025Z9                        |
|   | Н                                                                                                                                                                                                                                                                                                                                                                                                  | G                                                                                                                                                                                                                                                                                                                                                                                                                                                                                                                                                                                                                                                                                                                                                                                                                                                                                                                                                                                                                                                                                                                                                                                                                                                                                                                                                                                                                                                                                                                                                                                                                                                             | F   | E | D                                      | С                                                                                                       |                                       |