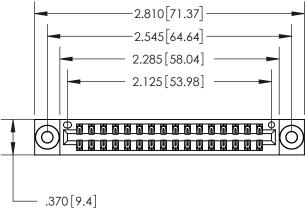

<u>Contact Dimensions:</u> 560-Extender Board Bend (Code 523 Contacts) See Sheet 2 for Contact Code 555, 556, 558, 559, 560 Dimensions

INSULATOR MATERIAL: THERMOPLASTIC POLYESTER, UL 94V-0 CONTACT MATERIAL; COPPER, NICKEL, TIN ALLOY CA-725

CONTACT PLATING: GOLD ON THE MATING AREA, TIN-LEAD ON THE CONTACT TAILS, NICKEL UNDERPLATE

YOUR CONNECTION TO QUALITY & SERVICE

PART NUMBER: 896-032-560-203

**EDAC INC** TORONTO, ONTARIO CANADA

846/896 SERIES HIGH TEMP CARD EDGE CONNECTOR