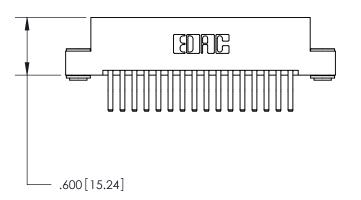

<u>Contact Dimensions:</u> 560-Extender Board Bend (Code 523 Contacts) See Sheet 2 for Contact Code 555, 556, 558, 559, 560 Dimensions

INSULATOR MATERIAL: THERMOPLASTIC POLYESTER, UL 94V-0 CONTACT MATERIAL; COPPER, NICKEL, TIN ALLOY CA-725

CONTACT PLATING: GOLD ON THE MATING AREA, TIN-LEAD ON THE CONTACT TAILS, NICKEL UNDERPLATE

YOUR CONNECTION TO QUALITY & SERVICE

PART NUMBER: 896-032-560-203

**EDAC INC** TORONTO, ONTARIO CANADA

846/896 SERIES HIGH TEMP CARD EDGE CONNECTOR