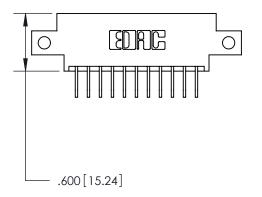

<u>Contact Dimensions:</u>
558-90 Degree Bend (Code 541 Contacts)
See Sheet 2 for Contact Code 555, 556, 558, 559, 560 Dimensions

INSULATOR MATERIAL: THERMOPLASTIC POLYESTER, UL 94V-0 CONTACT MATERIAL; COPPER, NICKEL, TIN ALLOY CA-725 CONTACT PLATING: GOLD ON THE MATING AREA, TIN-LEAD ON THE CONTACT TAILS, NICKEL UNDERPLATE

THIS IS A C.A.D. GENERATED DRAWING DO NOT MAKE MANUAL REVISIONS TO MASTER.

ISSUE NUMBER ORIGINAL

846/896 SERIES HIGH TEMP CARD EDGE CONNECTOR PART NUMBER: 896-022-558-812

YOUR CONNECTION TO QUALITY & SERVICE