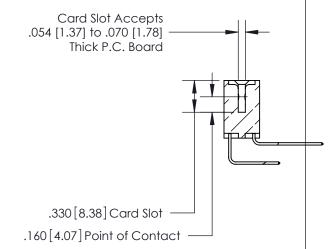

THIS IS A C.A.D. GENERATED DRAWING DO NOT MAKE MANUAL REVISIONS TO MASTER.

ISSUE NUMBER

.165[4.19]

.375 [9.54]

ORIGINAL

1

.060 [1.52] .125(3.18) to .210(5.33) **Outside Tails** .125(3.18) to .210(5.33) **Outside Tails** 