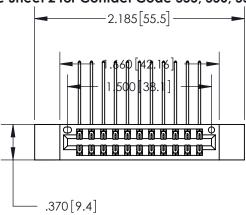

<u>Contact Dimensions:</u>
558-90 Degree Bend (Code 541 Contacts)
See Sheet 2 for Contact Code 555, 556, 558, 559, 560 Dimensions

INSULATOR MATERIAL: THERMOPLASTIC POLYESTER, UL 94V-0 CONTACT MATERIAL; COPPER, NICKEL, TIN ALLOY CA-725 CONTACT PLATING: GOLD ON THE MATING AREA, TIN-LEAD ON THE CONTACT TAILS, NICKEL UNDERPLATE

## 846/896 SERIES HIGH TEMP CARD EDGE CONNECTOR CONTACT CODE 555,556,558,559,560 DIMENSIONS

.150 [3.81]

YOUR CONNECTION TO QUALITY & SERVICE

**Contact Code 559** 

**EDAC INC** TORONTO, ONTARIO CANADA

THESE DRAWINGS AND SPECIFICATIONS ARE THE PROPERTY OF EDAC INC.,AND SHALL NOT BE REPRODUCED, OR COPIED OR USED AS THE BASIS FOR THE MANUFACTURE OR SALE OF APPARATUS WITHOUT WRITTEN PERMISSION.