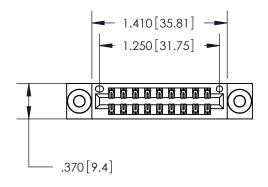

846/896 SERIES HIGH TEMP CARD EDGE CONNECTOR PART NUMBER: 896-018-541-803

YOUR CONNECTION TO QUALITY & SERVICE

**EDAC INC** TORONTO, ONTARIO CANADA

THESE DRAWINGS AND SPECIFICATIONS ARE THE PROPERTY OF EDAC INC.,AND SHALL NOT BE REPRODUCED, OR COPIED OR USED AS THE BASIS FOR THE MANUFACTURE OR SALE OF APPARATUS WITHOUT WRITTEN PERMISSION.

<u>Contact Dimensions:</u> 541-Wire Wrap .025 Sq. (0.64 Sq.) - Tail LG. =.750 (19.05) .125 (3.18) Contact Spacing x .250 (6.35) Row Spacing

THIS IS A C.A.D. GENERATED DRAWING DO NOT MAKE MANUAL REVISIONS TO MASTER.

ISSUE NUMBER

ORIGINAL

1

INSULATOR MATERIAL: THERMOPLASTIC POLYESTER, UL 94V-0 CONTACT MATERIAL; COPPER, NICKEL, TIN ALLOY CA-725 CONTACT PLATING: GOLD ON THE MATING AREA, TIN-LEAD ON THE CONTACT TAILS, NICKEL UNDERPLATE