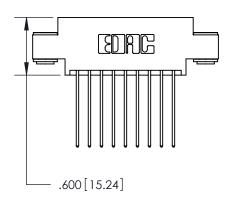

## 846/896 SERIES HIGH TEMP CARD EDGE CONNECTOR CONTACT CODE 555,556,558,559,560 DIMENSIONS

.150 [3.81]

YOUR CONNECTION TO QUALITY & SERVICE

**Contact Code 559** 

**EDAC INC** TORONTO, ONTARIO CANADA

THESE DRAWINGS AND SPECIFICATIONS ARE THE PROPERTY OF EDAC INC.,AND SHALL NOT BE REPRODUCED, OR COPIED OR USED AS THE BASIS FOR THE MANUFACTURE OR SALE OF APPARATUS WITHOUT WRITTEN PERMISSION.

**Contact Code 558** 

.165[4.19]

.375 [9.54]

ORIGINAL

1

.060 [1.52] .125(3.18) to .210(5.33) **Outside Tails** .125(3.18) to .210(5.33) **Outside Tails** 

**Contact Code 560** 

INSULATOR MATERIAL: THERMOPLASTIC POLYESTER, UL 94V-0 CONTACT MATERIAL; COPPER, NICKEL, TIN ALLOY CA-725 CONTACT PLATING: GOLD ON THE MATING AREA, TIN-LEAD ON THE CONTACT TAILS, NICKEL UNDERPLATE