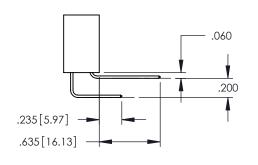

## **Contact Code 558**

## **Contact Code 559**

Contact Code 560

INSULATOR MATERIAL: THERMOPLASTIC POLYESTER, UL 94V-0 DAP MATERIAL AVAILABLE UPON REQUEST

CONTACT MATERIAL; COPPER ALLOY

CONTACT PLATING: GOLD ON THE MATING AREA, TIN PLATING ON THE CONTACT TAILS, NICKEL UNDERPLATE

845/895 SERIES HIGH TEMP CARD EDGE CONNECTOR CONTACT CODE 555,556,558,559,560 DIMENSIONS

YOUR CONNECTION TO QUALITY & SERVICE

|    | ACAD REFERENCE NO. 845-ENG-MASTER |     |                  |        |
|----|-----------------------------------|-----|------------------|--------|
|    | DRAWN: R.STA.MONICA               |     | DATE:MAY.16/2017 |        |
|    | CHECKED:                          |     | DATE:            |        |
| ED | SCALE:                            | 1:1 | SHEET            | 2 OF