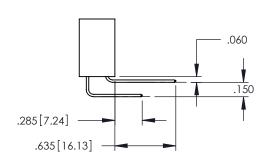

## **Contact Code 559**

Contact Code 560

INSULATOR MATERIAL: THERMOPLASTIC POLYESTER, UL 94V-0 DAP MATERIAL AVAILABLE UPON REQUEST

CONTACT MATERIAL; COPPER ALLOY

CONTACT PLATING: GOLD ON THE MATING AREA, TIN PLATING ON THE CONTACT TAILS, NICKEL UNDERPLATE