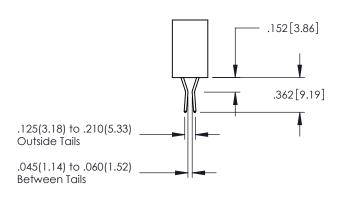

## **Contact Code 559**

Contact Code 560

INSULATOR MATERIAL: THERMOPLASTIC POLYESTER, UL 94V-0 DAP MATERIAL AVAILABLE UPON REQUEST

CONTACT MATERIAL; COPPER ALLOY

CONTACT PLATING: GOLD ON THE MATING AREA, TIN PLATING ON THE CONTACT TAILS, NICKEL UNDERPLATE