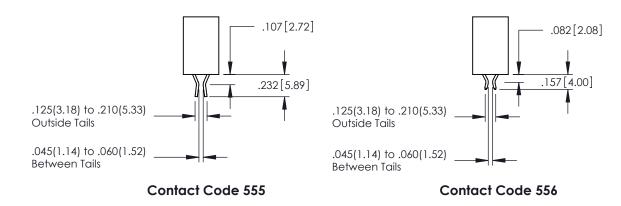

## **Contact Code 558**

## **Contact Code 559**

Contact Code 560

INSULATOR MATERIAL: THERMOPLASTIC POLYESTER, UL 94V-0 DAP MATERIAL AVAILABLE UPON REQUEST

CONTACT MATERIAL; COPPER ALLOY

CONTACT PLATING: GOLD ON THE MATING AREA, TIN PLATING ON THE CONTACT TAILS, NICKEL UNDERPLATE

845/895 SERIES HIGH TEMP CARD EDGE CONNECTOR CONTACT CODE 555,556,558,559,560 DIMENSIONS

YOUR CONNECTION TO QUALITY & SERVICE

|    | ACAD REFERENCE NO. 845-ENG-MASTER |     |                  |        |
|----|-----------------------------------|-----|------------------|--------|
|    | DRAWN: R.STA.MONICA               |     | DATE:MAY.16/2017 |        |
|    | CHECKED:                          |     | DATE:            |        |
| ED | SCALE:                            | 1:1 | SHEET            | 2