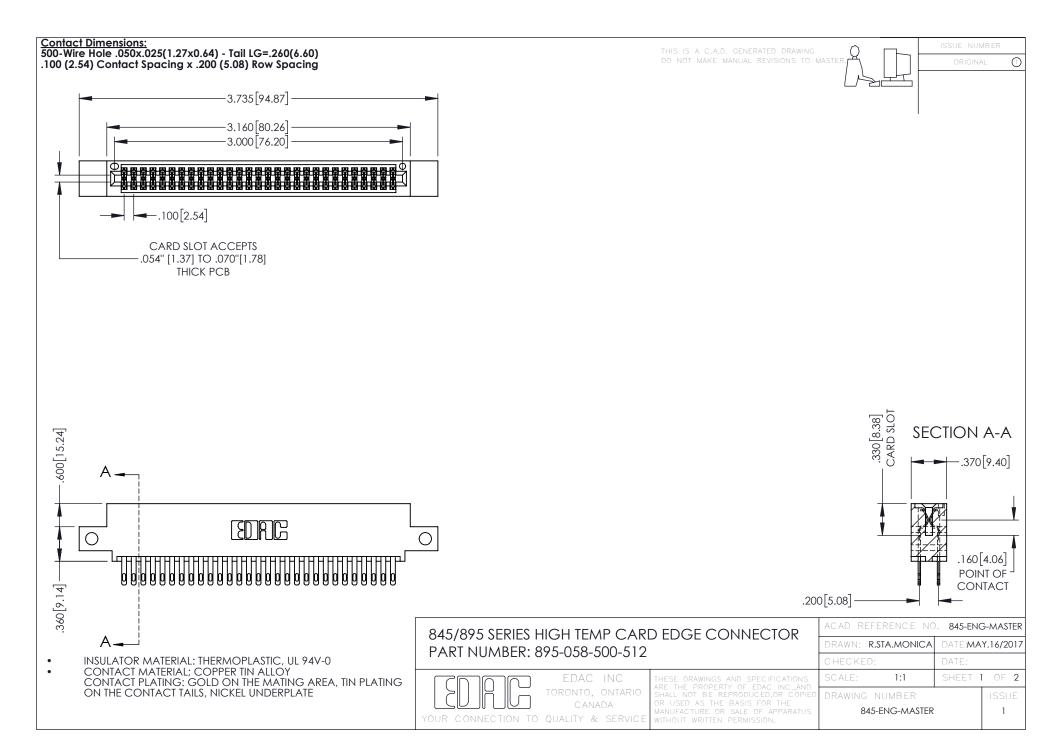

- INSULATOR MATERIAL: THERMOPLASTIC POLYESTER, UL 94V-0 DAP MATERIAL AVAILABLE UPON REQUEST
- CONTACT MATERIAL; COPPER ALLOY

**Contact Code 558** 

CONTACT PLATING: GOLD ON THE MATING AREA, TIN PLATING ON THE CONTACT TAILS, NICKEL UNDERPLATE