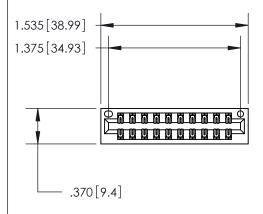

<u>Contact Dimensions:</u> 556-Extender Board Bend (Code 520 Contacts) See Sheet 2 for Contact Code 555, 556, 558, 559, 560 Dimensions

THIS IS A C.A.D. GENERATED DRAWING DO NOT MAKE MANUAL REVISIONS TO MASTER.

ISSUE NUMBER

ORIGINAL

.600 [15.24]

INSULATOR MATERIAL: THERMOPLASTIC POLYESTER, UL 94V-0 CONTACT MATERIAL; COPPER, NICKEL, TIN ALLOY CA-725

CONTACT PLATING: GOLD ON THE MATING AREA, TIN-LEAD ON THE CONTACT TAILS, NICKEL UNDERPLATE

846/896 SERIES HIGH TEMP CARD EDGE CONNECTOR PART NUMBER: 846-020-556-201

YOUR CONNECTION TO QUALITY & SERVICE

**EDAC INC** TORONTO, ONTARIO CANADA

THESE DRAWINGS AND SPECIFICATIONS ARE THE PROPERTY OF EDAC INC., AND SHALL NOT BE REPRODUCED, OR COPIED OR USED AS THE BASIS FOR THE MANUFACTURE OR SALE OF APPARATUS WITHOUT WRITTEN PERMISSION.