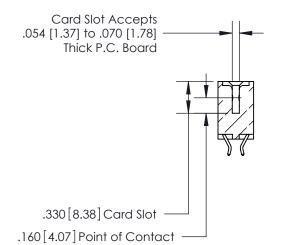

<u>Contact Dimensions:</u> 556-Extender Board Bend (Code 520 Contacts) See Sheet 2 for Contact Code 555, 556, 558, 559, 560 Dimensions

THIS IS A C.A.D. GENERATED DRAWING DO NOT MAKE MANUAL REVISIONS TO MASTER.

ISSUE NUMBER

ORIGINAL

.600 [15.24]

INSULATOR MATERIAL: THERMOPLASTIC POLYESTER, UL 94V-0 CONTACT MATERIAL; COPPER, NICKEL, TIN ALLOY CA-725

CONTACT PLATING: GOLD ON THE MATING AREA, TIN-LEAD ON THE CONTACT TAILS, NICKEL UNDERPLATE

846/896 SERIES HIGH TEMP CARD EDGE CONNECTOR PART NUMBER: 846-020-556-201

YOUR CONNECTION TO QUALITY & SERVICE

**EDAC INC** TORONTO, ONTARIO CANADA

THESE DRAWINGS AND SPECIFICATIONS ARE THE PROPERTY OF EDAC INC., AND SHALL NOT BE REPRODUCED, OR COPIED OR USED AS THE BASIS FOR THE MANUFACTURE OR SALE OF APPARATUS WITHOUT WRITTEN PERMISSION.