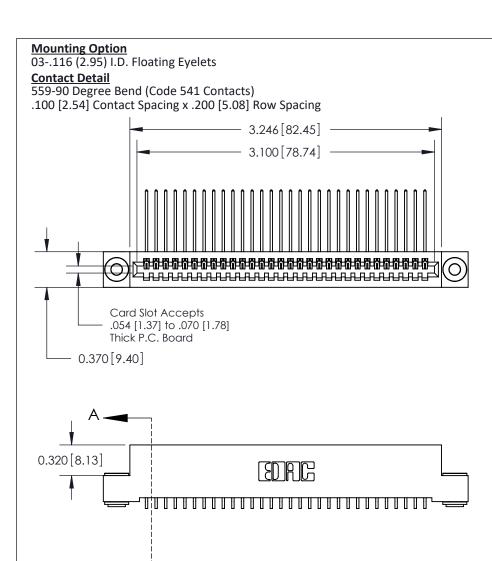

SECTION A-A

842 ENG MASTER

**See Accompanying Pages for:** 

- **Contact Bend Details**
- **Mounting Options**

THIS IS A C.A.D. GENERATED DRAWING DO NOT MAKE MANUAL REVISIONS TO MASTER

ORIGINAL (1)

| 842/892 Series High Temp C           | ACAD REFERENCE NO. 842 ENG MASTER                                                    |          |             |          |          |
|--------------------------------------|--------------------------------------------------------------------------------------|----------|-------------|----------|----------|
| Contact Bend Detail                  |                                                                                      |          | J.LEE       | DATE: OC | T. 06/09 |
| Corridor bend Dendii                 |                                                                                      | CHECKED: |             | DATE:    |          |
| EDAC INC                             | TORONTO, ONTARIO ARE THE PROPERTY OF EDAC INC.,AND SHALL NOT BE REPRODUCED,OR COPIED | SCALE:   | NTS         | SHEET :  | 2 OF 3   |
|                                      |                                                                                      | DRAWING  | NUMBER      |          | ISSUE    |
| YOUR CONNECTION TO QUALITY & SERVICE | MANUFACTURE OR SALE OF APPARATUS WITHOUT WRITTEN PERMISSION.                         | 8        | 42 Assembly |          | 1        |

THIS IS A C.A.D. GENERATED DRAWING DO NOT MAKE MANUAL REVISIONS TO MASTER

ISSUE NUMBER

ORIGINAL

1

| 842/892 Series High Temp Card Edge Con<br>Mounting Options   | DRAWN: J.LEE                 |         |        |  |
|--------------------------------------------------------------|------------------------------|---------|--------|--|
| EDAC INC THESE DRAWINGS AND SPI                              |                              | SHEET 3 | 3 OF 3 |  |
|                                                              | ED, OR COPIED DRAWING NUMBER |         | ISSUE  |  |
| YOUR CONNECTION TO QUALITY & SERVICE WITHOUT WRITTEN PERMISS |                              |         | 1      |  |