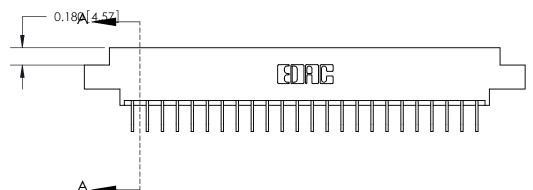

## **Contact Detail**

558-90 Degree Bend (Code 541 Contacts)

.156 [3.96] Contact Spacing x .200 [5.08] Row Spacing

THIS IS A C.A.D. GENERATED DRAWING DO NOT MAKE MANUAL REVISIONS TO MASTER.

ISSUE NUMBER

ORIGINAL

## **See Accompanying Page for:**

- **Bend Detail**
- **Mounting Options**

833 Series High Temp Card Edge Connector Part Number: 833-024-558-607

**EDAC INC** TORONTO, ONTARIO CANADA

THESE DRAWINGS AND SPECIFICATIONS ARE THE PROPERTY OF EDAC INC.,AND SHALL NOT BE REPRODUCED, OR COPIED OR USED AS THE BASIS FOR THE MANUFACTURE OR SALE OF APPARATUS WITHOUT WRITTEN PERMISSION.

| ACAD REFERENCE NO. | 833 ENG MASTER   |  |  |
|--------------------|------------------|--|--|
| DRAWN: J.LEE       | DATE: OCT. 14/09 |  |  |
| CHECKED:           | DATE:            |  |  |
| SCALE: NTS         | SHEET 1 OF 3     |  |  |
| DRAWING NUMBER     | ISSUE            |  |  |
| 833 Assembly       | 1                |  |  |