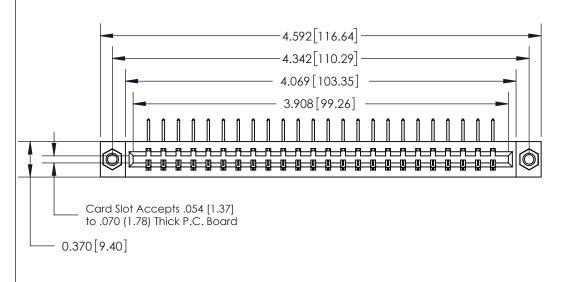

## **SECTION A-A** 0.388 [9.86] Card Slot .160 [4.06] Point of Contact-

## **See Accompanying Page for:**

- **Bend Detail**
- **Mounting Options**

833 Series High Temp Card Edge Connector Part Number: 833-024-558-607

**EDAC INC** TORONTO, ONTARIO CANADA

THESE DRAWINGS AND SPECIFICATIONS ARE THE PROPERTY OF EDAC INC.,AND SHALL NOT BE REPRODUCED, OR COPIED OR USED AS THE BASIS FOR THE MANUFACTURE OR SALE OF APPARATUS WITHOUT WRITTEN PERMISSION.

| ACAD REFERENCE NO. | 833 ENG MASTER   |  |  |
|--------------------|------------------|--|--|
| DRAWN: J.LEE       | DATE: OCT. 14/09 |  |  |
| CHECKED:           | DATE:            |  |  |
| SCALE: NTS         | SHEET 1 OF 3     |  |  |
| DRAWING NUMBER     | ISSUE            |  |  |
| 833 Assembly       | 1                |  |  |