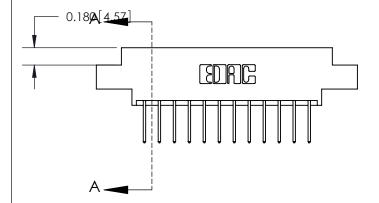

ORIGINAL (1)

ORIGINAL

| 833 Series High Temp Card Edge Connector<br>Contact Bend Detail       |                                                                                                                                                                                                   | ACAD REFERENCE NO. | 833 ENG MASTER   |               |
|-----------------------------------------------------------------------|---------------------------------------------------------------------------------------------------------------------------------------------------------------------------------------------------|--------------------|------------------|---------------|
|                                                                       |                                                                                                                                                                                                   | DRAWN: J.LEE       | DATE: OCT. 14/09 |               |
|                                                                       |                                                                                                                                                                                                   | CHECKED: DATE:     |                  |               |
| EDAC INC TORONTO, ONTARIO CANADA YOUR CONNECTION TO QUALITY & SERVICE | THESE DRAWINGS AND SPECIFICATIONS ARE THE PROPERTY OF EDAC INC., AND SHALL NOT BE REPRODUCED, OR COPIED OR USED AS THE BASIS FOR THE MANUFACTURE OR SALE OF APPARATUS WITHOUT WRITTEN PERMISSION. | SCALE: NTS         | SHEET 2          | 2 <b>OF</b> 3 |
|                                                                       |                                                                                                                                                                                                   | DRAWING NUMBER     |                  | ISSUE         |
|                                                                       |                                                                                                                                                                                                   | 833 Assembly       |                  | 1             |