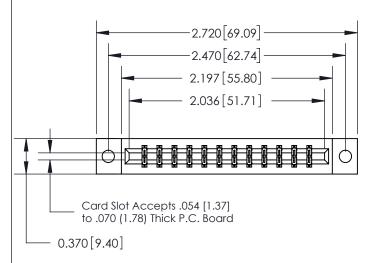

| 833 Series High Temp Card Edge Connector |
|------------------------------------------|
| Part Number: 833-024-523-802             |

**EDAC INC** TORONTO, ONTARIO CANADA

THESE DRAWINGS AND SPECIFICATIONS ARE THE PROPERTY OF EDAC INC.,AND SHALL NOT BE REPRODUCED,OR COPIED OR USED AS THE BASIS FOR THE MANUFACTURE OR SALE OF APPARATUS WITHOUT WRITTEN PERMISSION.

## **See Accompanying Page for:**

- **Bend Detail**
- **Mounting Options**

THIS IS A C.A.D. GENERATED DRAWING DO NOT MAKE MANUAL REVISIONS TO MASTER.

ISSUE NUMBER ORIGINAL

1

|                              | SECTION A-A |
|------------------------------|-------------|
|                              | 0.388[9.86] |
| 1/0/4/0/10-1-1-1-1-011       | Card Slot   |
| .160 [4.06] Point of Contact |             |
|                              |             |
|                              | \ra +       |
|                              |             |
|                              |             |
|                              |             |
|                              |             |
|                              |             |
|                              | • •         |