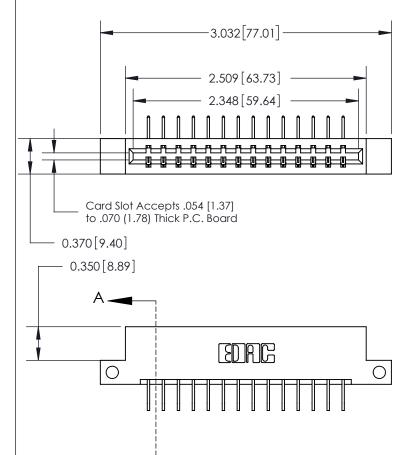

## 833 Series High Temp Card Edge Connector Part Number: 833-014-558-112

YOUR CONNECTION TO QUALITY & SERVICE

**EDAC INC** TORONTO, ONTARIO CANADA

THESE DRAWINGS AND SPECIFICATIONS ARE THE PROPERTY OF EDAC INC.,AND SHALL NOT BE REPRODUCED, OR COPIED OR USED AS THE BASIS FOR THE MANUFACTURE OR SALE OF APPARATUS WITHOUT WRITTEN PERMISSION.

| ACAD REFERENCE NO. | 833 ENG MASTER   |  |  |
|--------------------|------------------|--|--|
| DRAWN: J.LEE       | DATE: OCT. 14/09 |  |  |
| CHECKED:           | DATE:            |  |  |
| SCALE: NTS         | SHEET 1 OF 3     |  |  |
| DRAWING NUMBER     | ISSUE            |  |  |
| 833 Assembly       | 1                |  |  |