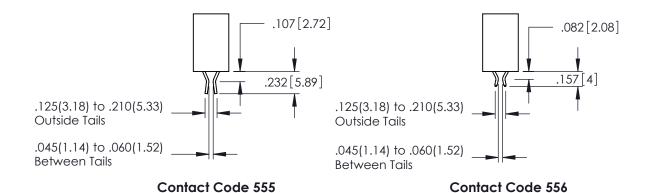

**Contact Code 558** 

Contact Code 559

**Contact Code 560** 

INSULATOR MATERIAL: THERMOPLASTIC POLYESTER, UL 94V-0

DAP MATERIAL AVAILABLE UPON REQUEST

CONTACT MATERIAL; COPPER ALLOY CONTACT PLATING: GOLD ON THE MATING AREA, TIN PLATING ON THE CONTACT TAILS, NICKEL UNDERPLATE

345/395 SERIES CARD EDGE CONNECTOR CONTACT CODE 555,556,558,559,560 DIMENSIONS

YOUR CONNECTION TO QUALITY & SERVICE

ACAD REFERENCE NO. 345-ENG-MASTER DATE:MAY.16/2017 DRAWN: R.STA.MONICA 1:1 SHEET 2 OF 2