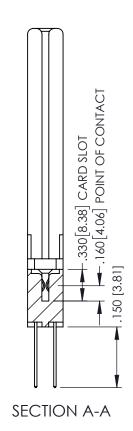

345/395 SERIES CARD EDGE CONNECTOR CONTACT CODE 555,556,558,559,560 DIMENSIONS

YOUR CONNECTION TO QUALITY & SERVICE

ACAD REFERENCE NO. 345-ENG-MASTER DATE:MAY.16/2017 DRAWN: R.STA.MONICA 1:1 SHEET 2 OF 2