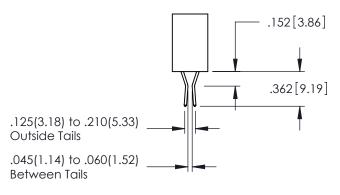

**Contact Code 558** 

Contact Code 559

**Contact Code 560** 

INSULATOR MATERIAL: THERMOPLASTIC POLYESTER, UL 94V-0

DAP MATERIAL AVAILABLE UPON REQUEST

CONTACT MATERIAL; COPPER ALLOY CONTACT PLATING: GOLD ON THE MATING AREA, TIN PLATING ON THE CONTACT TAILS, NICKEL UNDERPLATE

345/395 SERIES CARD EDGE CONNECTOR CONTACT CODE 555,556,558,559,560 DIMENSIONS

YOUR CONNECTION TO QUALITY & SERVICE

ACAD REFERENCE NO. 345-ENG-MASTER DATE:MAY.16/2017 DRAWN: R.STA.MONICA 1:1 SHEET 2 OF 2