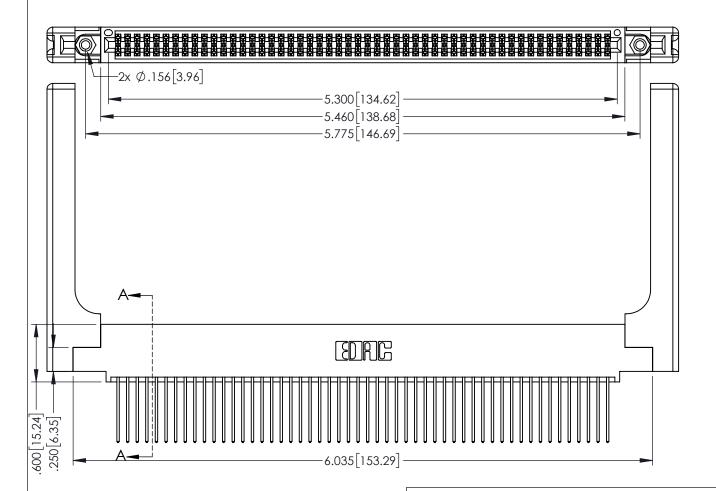

1

- INSULATOR MATERIAL: THERMOPLASTIC PBT BLACK, UL 94V-0
- CONTACT MATERIAL; COPPER TIN ALLOY CONTACT PLATING: GOLD ON THE MATING AREA, TIN PLATING ON THE CONTACT TAILS, NICKEL UNDERPLATE

| 345/395 SERIES CARD EDGE CONNECTOR |
|------------------------------------|
| PART NUMBER: 395-104-542-558       |

YOUR CONNECTION TO QUALITY & SERVICE

| ACAD REFERENCE NO. 345-ENG-MASTER |                  |    |  |
|-----------------------------------|------------------|----|--|
| DRAWN: R.STA.MONICA               | DATE:MAY.16/2017 |    |  |
| CHECKED:                          | DATE:            |    |  |
| SCALE: 1:1                        | SHEET 1 OF       | 2  |  |
| DRAWING NUMBER                    | ISS              | UE |  |
| 345-ENG-MASTER                    |                  |    |  |