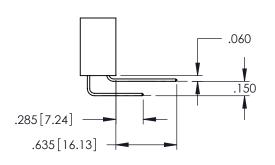

**Contact Code 558** 

Contact Code 559

**Contact Code 560** 

INSULATOR MATERIAL: THERMOPLASTIC POLYESTER, UL 94V-0

DAP MATERIAL AVAILABLE UPON REQUEST

CONTACT MATERIAL; COPPER ALLOY CONTACT PLATING: GOLD ON THE MATING AREA, TIN PLATING ON THE CONTACT TAILS, NICKEL UNDERPLATE

345/395 SERIES CARD EDGE CONNECTOR CONTACT CODE 555,556,558,559,560 DIMENSIONS

YOUR CONNECTION TO QUALITY & SERVICE

ACAD REFERENCE NO. 345-ENG-MASTER DATE:MAY.16/2017 DRAWN: R.STA.MONICA 1:1 SHEET 2 OF 2