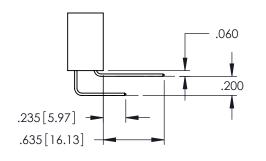

**Contact Code 558** 

Contact Code 559

**Contact Code 560** 

INSULATOR MATERIAL: THERMOPLASTIC POLYESTER, UL 94V-0

DAP MATERIAL AVAILABLE UPON REQUEST

CONTACT MATERIAL; COPPER ALLOY CONTACT PLATING: GOLD ON THE MATING AREA, TIN PLATING ON THE CONTACT TAILS, NICKEL UNDERPLATE

345/395 SERIES CARD EDGE CONNECTOR CONTACT CODE 555,556,558,559,560 DIMENSIONS

YOUR CONNECTION TO QUALITY & SERVICE

ACAD REFERENCE NO. 345-ENG-MASTER DATE:MAY.16/2017 DRAWN: R.STA.MONICA 1:1 SHEET 2 OF 2