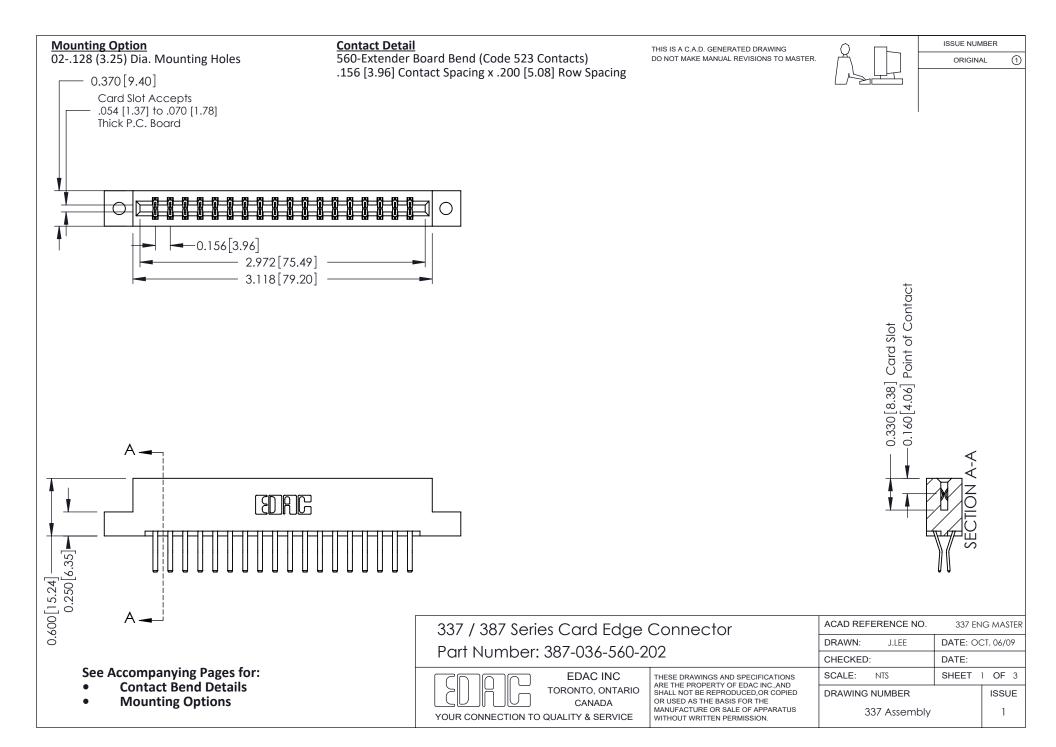

ISSUE NUMBER

ORIGINAL

1

| 337 / 387 Series Card Edge Connector<br>Contact Bend Detail           |                                                                                                                                                                                                  | ACAD REFERENCE NO. 337 E |                  | G MASTER      |
|-----------------------------------------------------------------------|--------------------------------------------------------------------------------------------------------------------------------------------------------------------------------------------------|--------------------------|------------------|---------------|
|                                                                       |                                                                                                                                                                                                  | DRAWN: J.LEE             | DATE: OCT. 06/09 |               |
|                                                                       |                                                                                                                                                                                                  | CHECKED: DATE:           |                  |               |
| EDAC INC TORONTO, ONTARIO CANADA YOUR CONNECTION TO QUALITY & SERVICE | THESE DRAWINGS AND SPECIFICATIONS ARE THE PROPERTY OF EDAC INC.,AND SHALL NOT BE REPRODUCED, OR COPIED OR USED AS THE BASIS FOR THE MANUFACTURE OR SALE OF APPARATUS WITHOUT WRITTEN PERMISSION. | SCALE: NTS               | SHEET            | 2 <b>OF</b> 3 |
|                                                                       |                                                                                                                                                                                                  | DRAWING NUMBER           |                  | ISSUE         |
|                                                                       |                                                                                                                                                                                                  | 337 Assembly             |                  | 1             |