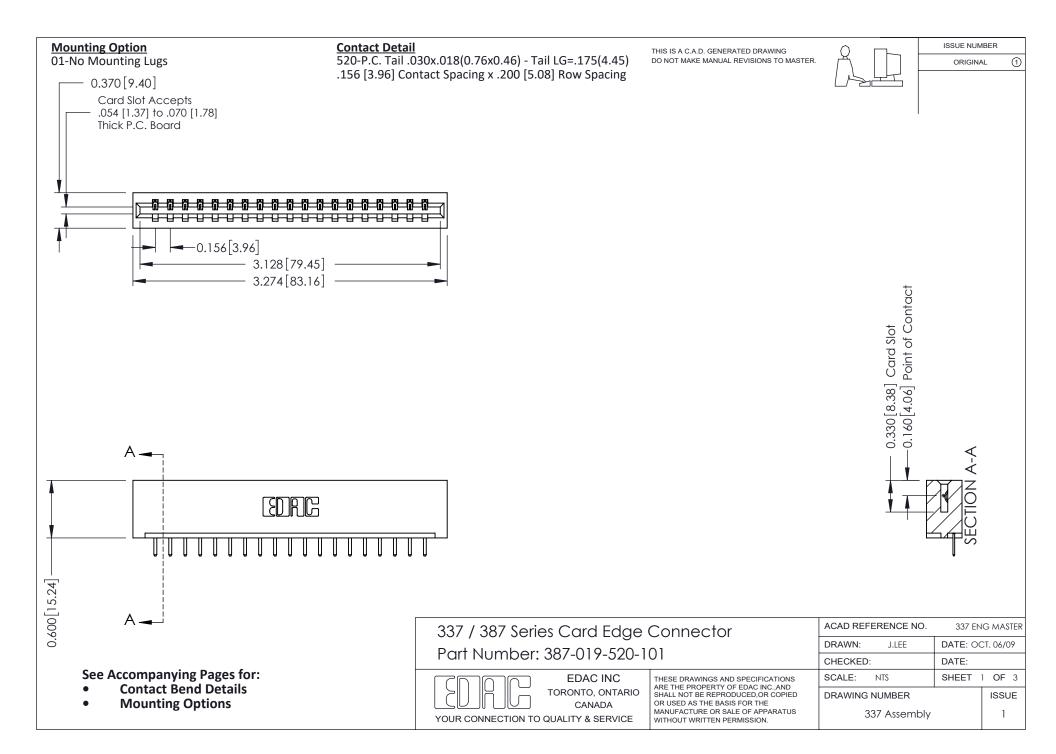

ISSUE NUMBER

ORIGINAL

1

| 337 / 387 Series Card Edge Connector<br>Contact Bend Detail           |                                                                                                                                                                                                  | ACAD REFERENCE NO. 337 E |                  | G MASTER      |
|-----------------------------------------------------------------------|--------------------------------------------------------------------------------------------------------------------------------------------------------------------------------------------------|--------------------------|------------------|---------------|
|                                                                       |                                                                                                                                                                                                  | DRAWN: J.LEE             | DATE: OCT. 06/09 |               |
|                                                                       |                                                                                                                                                                                                  | CHECKED:                 | CKED: DATE:      |               |
| EDAC INC TORONTO, ONTARIO CANADA YOUR CONNECTION TO QUALITY & SERVICE | THESE DRAWINGS AND SPECIFICATIONS ARE THE PROPERTY OF EDAC INC.,AND SHALL NOT BE REPRODUCED, OR COPIED OR USED AS THE BASIS FOR THE MANUFACTURE OR SALE OF APPARATUS WITHOUT WRITTEN PERMISSION. | SCALE: NTS               | SHEET            | 2 <b>OF</b> 3 |
|                                                                       |                                                                                                                                                                                                  | DRAWING NUMBER           |                  | ISSUE         |
|                                                                       |                                                                                                                                                                                                  | 337 Assembly             |                  | 1             |