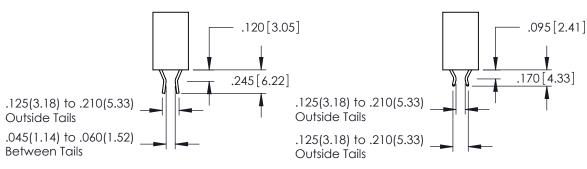

**Contact Code 555** 

**Contact Code 556** 

INSULATOR MATERIAL: THERMOPLASTIC POLYESTER, UL 94V-0 CONTACT MATERIAL; COPPER, NICKEL, TIN ALLOY CA-725

CONTACT PLATING: GOLD ON THE MATING AREA, TIN-LEAD ON THE CONTACT TAILS, NICKEL UNDERPLATE

## 346/396 SERIES CARD EDGE CONNECTOR CONTACT CODE 555,556,558,559,560 DIMENSIONS

YOUR CONNECTION TO QUALITY & SERVICE

|   | ACAD REFERENCE NO. 346-ENG-MASTER |                         |
|---|-----------------------------------|-------------------------|
|   | DRAWN: J.LEE                      | DATE: <b>APR. 22/09</b> |
|   | CHECKED:                          | DATE:                   |
|   | SCALE: 1:1                        | SHEET 2 OF 2            |
| D | DRAWING NUMBER                    | ISSUE                   |