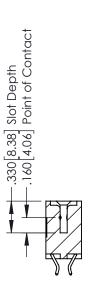

## **Contact Code 555**

## **Contact Code 556**

INSULATOR MATERIAL: THERMOPLASTIC POLYESTER, UL 94V-0 CONTACT MATERIAL; COPPER, NICKEL, TIN ALLOY CA-725 CONTACT PLATING: GOLD ON THE MATING AREA, TIN-LEAD

ON THE CONTACT TAILS, NICKEL UNDERPLATE