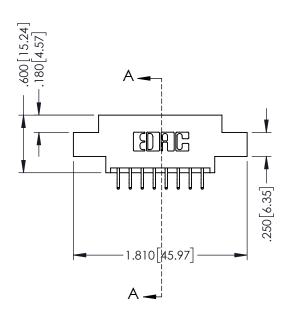

## 346/396 SERIES CARD EDGE CONNECTOR CONTACT CODE 555,556,558,559,560 DIMENSIONS

YOUR CONNECTION TO QUALITY & SERVICE

**EDAC INC** TORONTO, ONTARIO CANADA

THESE DRAWINGS AND SPECIFICATIONS ARE THE PROPERTY OF EDAC INC.,AND SHALL NOT BE REPRODUCED, OR COPIED OR USED AS THE BASIS FOR THE MANUFACTURE OR SALE OF APPARATUS WITHOUT WRITTEN PERMISSION.

346-ENG-MASTER

**SECTION A-A** 

ISSUE NUMBER ORIGINAL 1