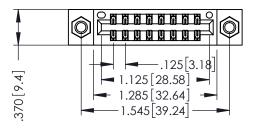

346/396 SERIES CARD EDGE CONNECTOR PART NUMBER: 346-016-556-807

YOUR CONNECTION TO QUALITY & SERVICE

**EDAC INC** TORONTO, ONTARIO CANADA

THESE DRAWINGS AND SPECIFICATIONS ARE THE PROPERTY OF EDAC INC., AND SHALL NOT BE REPRODUCED,OR COPIED OR USED AS THE BASIS FOR THE MANUFACTURE OR SALE OF APPARATUS WITHOUT WRITTEN PERMISSION.

THIS IS A C.A.D. GENERATED DRAWING DO NOT MAKE MANUAL REVISIONS TO MASTER.

ISSUE NUMBER

ORIGINAL

1

INSULATOR MATERIAL: THERMOPLASTIC POLYESTER, UL 94V-0 CONTACT MATERIAL; COPPER, NICKEL, TIN ALLOY CA-725 CONTACT PLATING: GOLD ON THE MATING AREA, TIN-LEAD ON THE CONTACT TAILS, NICKEL UNDERPLATE