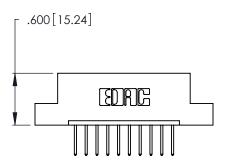

THIS IS A C.A.D. GENERATED DRAWING DO NOT MAKE MANUAL REVISIONS TO MASTER.

| 346/396 SERIES CARD EDGE CONNECTOR |
|------------------------------------|
| PART NUMBER: 346-010-526-102       |

**EDAC INC** TORONTO, ONTARIO CANADA