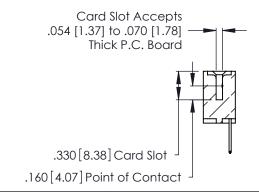

THIS IS A C.A.D. GENERATED DRAWING DO NOT MAKE MANUAL REVISIONS TO MASTER.

ISSUE NUMBER

ORIGINAL

1

**Contact Code 555** 

Contact Code 556

**Contact Code 558** 

**Contact Code 559** 

**Contact Code 560** 

INSULATOR MATERIAL: THERMOPLASTIC POLYESTER, UL 94V-0 CONTACT MATERIAL; COPPER, NICKEL, TIN ALLOY CA-725 CONTACT PLATING: GOLD ON THE MATING AREA, TIN-LEAD

ON THE CONTACT TAILS, NICKEL UNDERPLATE

346/396 SERIES CARD EDGE CONNECTOR CONTACT CODE 555,556,558,559,560 DIMENSIONS

YOUR CONNECTION TO QUALITY & SERVICE

**EDAC INC** TORONTO, ONTARIO CANADA

THESE DRAWINGS AND SPECIFICATIONS ARE THE PROPERTY OF EDAC INC.,AND SHALL NOT BE REPRODUCED, OR COPIED OR USED AS THE BASIS FOR THE MANUFACTURE OR SALE OF APPARATUS WITHOUT WRITTEN PERMISSION.