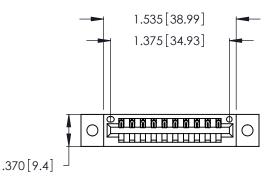

<u>Contact Dimensions:</u>
526-P.C. Tail .018 Sq. (0.46 Sq.) - Tail LG. =.350 (8.89)
.125 (3.18) Contact Spacing x .250 (6.35) Row Spacing

- INSULATOR MATERIAL: THERMOPLASTIC POLYESTER, UL 94V-0 CONTACT MATERIAL; COPPER, NICKEL, TIN ALLOY CA-725
- CONTACT PLATING: GOLD ON THE MATING AREA, TIN-LEAD ON THE CONTACT TAILS, NICKEL UNDERPLATE

THIS IS A C.A.D. GENERATED DRAWING DO NOT MAKE MANUAL REVISIONS TO MASTER.

| 346/396 SERIES CARD EDGE CONNECTOR |
|------------------------------------|
| PART NUMBER: 346-010-526-102       |

**EDAC INC** TORONTO, ONTARIO CANADA