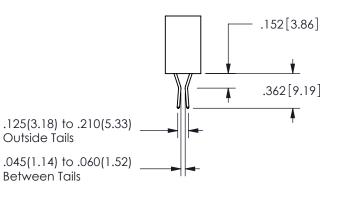

ORIGINAL 1

ISSUE NUMBER

**Contact Code 558** 

Contact Code 559

Contact Code 560

INSULATOR MATERIAL: THERMOPLASTIC POLYESTER, UL 94V-0

DAP MATERIAL AVAILABLE UPON REQUEST

CONTACT MATERIAL; COPPER ALLOY CONTACT PLATING: GOLD ON THE MATING AREA, TIN PLATING ON THE CONTACT TAILS, NICKEL UNDERPLATE