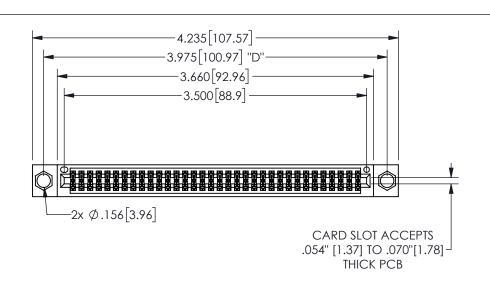

## 345/395 SERIES CARD EDGE CONNECTOR PART NUMBER: 345-068-544-204

YOUR CONNECTION TO QUALITY & SERVICE

**EDAC INC** TORONTO, ONTARIO CANADA

THESE DRAWINGS AND SPECIFICATIONS ARE THE PROPERTY OF EDAC INC.,AND SHALL NOT BE REPRODUCED,OR COPIED OR USED AS THE BASIS FOR THE MANUFACTURE OR SALE OF APPARATUS WITHOUT WRITTEN PERMISSION.