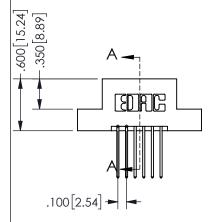

## <u>Contact Dimensions:</u> 540-Wire Wrap .025 Sq.(0.64 Sq.) - Tail LG=.560(14.22) .100 (2.54) Contact Spacing x .200 (5.08) Row Spacing

.370[9.4] .150 [3.81] SECTION A A

345/395 SERIES CARD EDGE CONNECTOR PART NUMBER: 345-012-540-207

345/395 SERIES CARD EDGE CONNECTOR CONTACT CODE 555,556,558,559,560 DIMENSIONS

YOUR CONNECTION TO QUALITY & SERVICE

**EDAC INC** TORONTO, ONTARIO CANADA

THESE DRAWINGS AND SPECIFICATIONS ARE THE PROPERTY OF EDAC INC.,AND SHALL NOT BE REPRODUCED, OR COPIED OR USED AS THE BASIS FOR THE MANUFACTURE OR SALE OF APPARATUS WITHOUT WRITTEN PERMISSION.