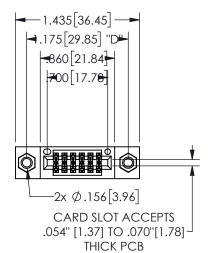

THIS IS A C.A.D. GENERATED DRAWING DO NOT MAKE MANUAL REVISIONS TO MASTER.

.330[8.38]

CARD SLOT

ISSUE NUMBER

.160 4.06

POINT OF

CONTACT

ORIGINAL

345/395 SERIES CARD EDGE CONNECTOR CONTACT CODE 555,556,558,559,560 DIMENSIONS

YOUR CONNECTION TO QUALITY & SERVICE

**EDAC INC** TORONTO, ONTARIO CANADA

THESE DRAWINGS AND SPECIFICATIONS ARE THE PROPERTY OF EDAC INC.,AND SHALL NOT BE REPRODUCED, OR COPIED OR USED AS THE BASIS FOR THE MANUFACTURE OR SALE OF APPARATUS WITHOUT WRITTEN PERMISSION.