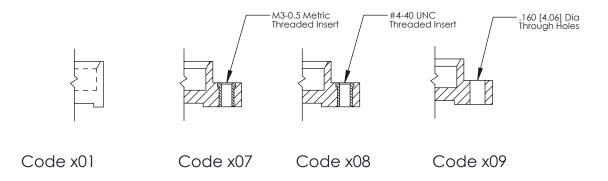

YOUR CONNECTION TO QUALITY & SERVICE

325 Assembly

THIS IS A C.A.D. GENERATED DRAWING
DO NOT MAKE MANUAL REVISIONS TO MASTER.

ISSUE NUMBER

ORIGINAL

1

| 325 Card Edge Connector<br>Mounting Options |                                                                                                                                                                                                 | ACAD REFERENCE NO. 325 ENG MASTER |             |         |           |
|---------------------------------------------|-------------------------------------------------------------------------------------------------------------------------------------------------------------------------------------------------|-----------------------------------|-------------|---------|-----------|
|                                             |                                                                                                                                                                                                 | DRAWN:                            | J.LEE       | DATE: O | CT. 06/09 |
|                                             |                                                                                                                                                                                                 | CHECKED:                          |             | DATE:   |           |
| TORONTO, ONTARIO CANADA                     | THESE DRAWINGS AND SPECIFICATIONS ARE THE PROPERTY OF EDAC INC.,AND SHALL NOT BE REPRODUCED,OR COPIED OR USED AS THE BASIS FOR THE MANUFACTURE OR SALE OF APPARATUS WITHOUT WRITTEN PERMISSION. | SCALE:                            | NTS         | SHEET : | 2 OF 2    |
|                                             |                                                                                                                                                                                                 | DRAWING                           | NUMBER      |         | ISSUE     |
|                                             |                                                                                                                                                                                                 | 3                                 | 25 Assembly |         | 1         |