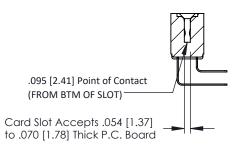

## SECTION A-A

307 ENG MASTER DATE: AUG. 11/09

SHEET 1 OF 3

| 307 / 357 Card Edge Connector<br>Part Number: 307-024-458-208 |                                                                   | ACAD REFERENCE NO. |   |
|---------------------------------------------------------------|-------------------------------------------------------------------|--------------------|---|
|                                                               |                                                                   | DRAWN: J.LEE       | D |
|                                                               |                                                                   | CHECKED:           | D |
| COOO EDAC INC                                                 | THESE DRAWINGS AND SPECIFICATIONS ARE THE PROPERTY OF EDAC INCAND | SCALE: NTS         | S |
| TORONTO, ONTARI                                               | SHALL NOT BE REPRODUCED, OR COPIED OR USED AS THE BASIS FOR THE   | DRAWING NUMBER     |   |
| YOUR CONNECTION TO QUALITY & SERVICE                          | MANUFACTURE OR SALE OF APPARATUS                                  | 307 Assembly       |   |