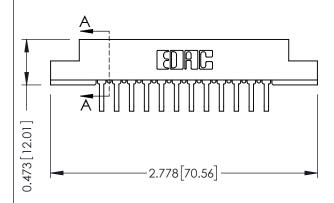

## SECTION A-A

307 ENG MASTER DATE: AUG. 11/09

SHEET 1 OF 3

| 307 / 357 Card Edge Connector<br>Part Number: 307-024-458-208 |                                                                   | ACAD REFERENCE NO. |   |
|---------------------------------------------------------------|-------------------------------------------------------------------|--------------------|---|
|                                                               |                                                                   | DRAWN: J.LEE       | D |
|                                                               |                                                                   | CHECKED:           | D |
| COOO EDAC INC                                                 | THESE DRAWINGS AND SPECIFICATIONS ARE THE PROPERTY OF EDAC INCAND | SCALE: NTS         | S |
| TORONTO, ONTARI                                               | SHALL NOT BE REPRODUCED, OR COPIED OR USED AS THE BASIS FOR THE   | DRAWING NUMBER     |   |
| YOUR CONNECTION TO QUALITY & SERVICE                          | MANUFACTURE OR SALE OF APPARATUS                                  | 307 Assembly       |   |