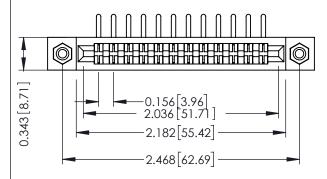

**Mounting Option** #4-40 Unified Threaded Inserts **Contact Detail** 

90 Degree Bend (Code 422 and 440 Contacts) .156 [3.96] Contact Spacing x .200 [5.08] Row Spacing