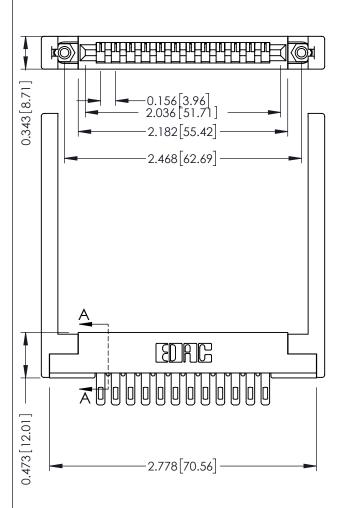

SECTION A-A

ORIGINAL

307 / 357 Card Edge Connector Part Number: 307-012-405-178

YOUR CONNECTION TO QUALITY & SERVICE

**EDAC INC** TORONTO, ONTARIO CANADA

THESE DRAWINGS AND SPECIFICATIONS ARE THE PROPERTY OF EDAC INC.,AND SHALL NOT BE REPRODUCED, OR COPIED OR USED AS THE BASIS FOR THE MANUFACTURE OR SALE OF APPARATUS WITHOUT WRITTEN PERMISSION.

DRAWN: J.LEE DATE: AUG. 11/09 CHECKED: DATE: OF 3 SCALE: NTS SHEET DRAWING NUMBER **ISSUE** 307 Assembly

307 ENG MASTER

ACAD REFERENCE NO.