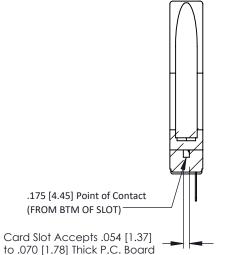

**Contact Detail** 

Wire Hole .087x.013(2.21x0.33) - Tail LG=.282(7.16) .156 [3.96] Contact Spacing x .200 [5.08] Row Spacing

THIS IS A C.A.D. GENERATED DRAWING DO NOT MAKE MANUAL REVISIONS TO MASTER.

ISSUE NUMBER

SECTION A-A

ORIGINAL

307 / 357 Card Edge Connector Part Number: 307-012-405-178

YOUR CONNECTION TO QUALITY & SERVICE

**EDAC INC** TORONTO, ONTARIO CANADA

THESE DRAWINGS AND SPECIFICATIONS ARE THE PROPERTY OF EDAC INC.,AND SHALL NOT BE REPRODUCED, OR COPIED OR USED AS THE BASIS FOR THE MANUFACTURE OR SALE OF APPARATUS WITHOUT WRITTEN PERMISSION.