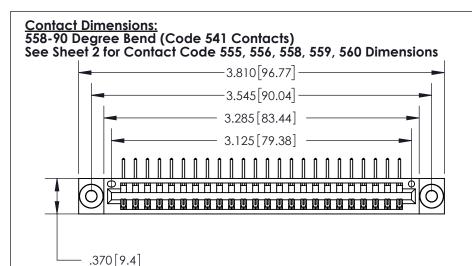

846/896 SERIES HIGH TEMP CARD EDGE CONNECTOR PART NUMBER: 896-024-558-103

YOUR CONNECTION TO QUALITY & SERVICE

**EDAC INC** TORONTO, ONTARIO CANADA

THESE DRAWINGS AND SPECIFICATIONS ARE THE PROPERTY OF EDAC INC., AND SHALL NOT BE REPRODUCED, OR COPIED OR USED AS THE BASIS FOR THE MANUFACTURE OR SALE OF APPARATUS WITHOUT WRITTEN PERMISSION.

ISSUE NUMBER

ORIGINAL

| • | INSULATOR MATERIAL: THERMOPLASTIC POLYESTER, UL 94V-0 |
|---|-------------------------------------------------------|
| • | CONTACT MATERIAL; COPPER, NICKEL, TIN ALLOY CA-725    |

CONTACT PLATING: GOLD ON THE MATING AREA, TIN-LEAD ON THE CONTACT TAILS, NICKEL UNDERPLATE

THIS IS A C.A.D. GENERATED DRAWING DO NOT MAKE MANUAL REVISIONS TO MASTER.

ISSUE NUMBER

.165[4.19]

.375 [9.54]

ORIGINAL