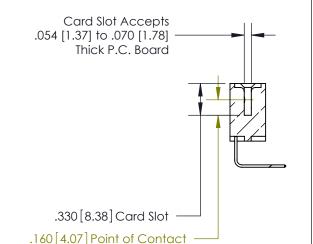

846/896 SERIES HIGH TEMP CARD EDGE CONNECTOR PART NUMBER: 896-024-558-103

YOUR CONNECTION TO QUALITY & SERVICE

**EDAC INC** TORONTO, ONTARIO CANADA

THESE DRAWINGS AND SPECIFICATIONS ARE THE PROPERTY OF EDAC INC., AND SHALL NOT BE REPRODUCED, OR COPIED OR USED AS THE BASIS FOR THE MANUFACTURE OR SALE OF APPARATUS WITHOUT WRITTEN PERMISSION.