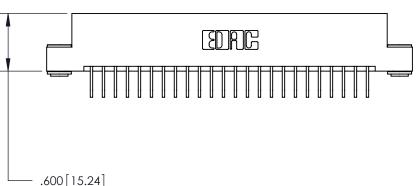

846/896 SERIES HIGH TEMP CARD EDGE CONNECTOR PART NUMBER: 896-024-558-103

YOUR CONNECTION TO QUALITY & SERVICE

**EDAC INC** TORONTO, ONTARIO CANADA

THESE DRAWINGS AND SPECIFICATIONS ARE THE PROPERTY OF EDAC INC., AND SHALL NOT BE REPRODUCED, OR COPIED OR USED AS THE BASIS FOR THE MANUFACTURE OR SALE OF APPARATUS WITHOUT WRITTEN PERMISSION.