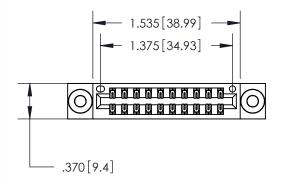

<u>Contact Dimensions:</u> 540-Wire Wrap .025 Sq. (0.64 Sq.) - Tail LG. =.560 (14.22) .125 (3.18) Contact Spacing x .250 (6.35) Row Spacing

THIS IS A C.A.D. GENERATED DRAWING DO NOT MAKE MANUAL REVISIONS TO MASTER.

846-ENG-MASTER

Card Slot Accepts .054 [1.37] to .070 [1.78] Thick P.C. Board .330 [8.38] Card Slot .160 [4.07] Point of Contact

ACAD REFERENCE NO.

| 846/896 SERIES HIGH TEMP CARD EDGE CONNECTOR |
|----------------------------------------------|
| PART NUMBER: 896-020-540-803                 |