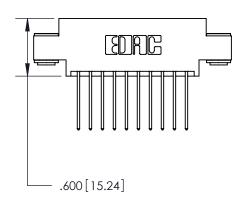

THIS IS A C.A.D. GENERATED DRAWING DO NOT MAKE MANUAL REVISIONS TO MASTER.

ISSUE NUMBER

.165[4.19]

.375 [9.54]

ORIGINAL

1

.060 [1.52] .125(3.18) to .210(5.33) **Outside Tails** .125(3.18) to .210(5.33) **Outside Tails** 

**Contact Code 558** 