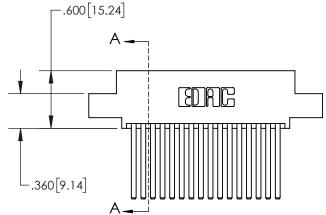

1

| .330[8.38]<br>CARD SLOT |                                        |  |
|-------------------------|----------------------------------------|--|
| SECTION A-A             |                                        |  |
| .3                      | 370[9.40]                              |  |
|                         | .160[4.06] POINT OF CONTACT .200[5.08] |  |