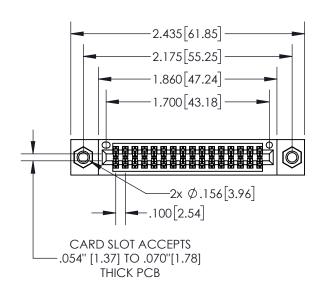

| 845/895 SERIES HIGH TEMP CARD | <b>EDGE CONNECTOR</b> |
|-------------------------------|-----------------------|
| PART NUMBER: 895-032-544-507  |                       |

| ACAD REFERENCE NO. 845-ENG-MASTER |                  |  |
|-----------------------------------|------------------|--|
| DRAWN: R.STA.MONICA               | DATE:MAY.16/2017 |  |
| CHECKED:                          | DATE:            |  |
| SCALE: 1:1                        | SHEET 1 OF 2     |  |
| DRAWING NUMBER                    | ISSUE            |  |
| 845-ENG-MASTER                    | 1                |  |