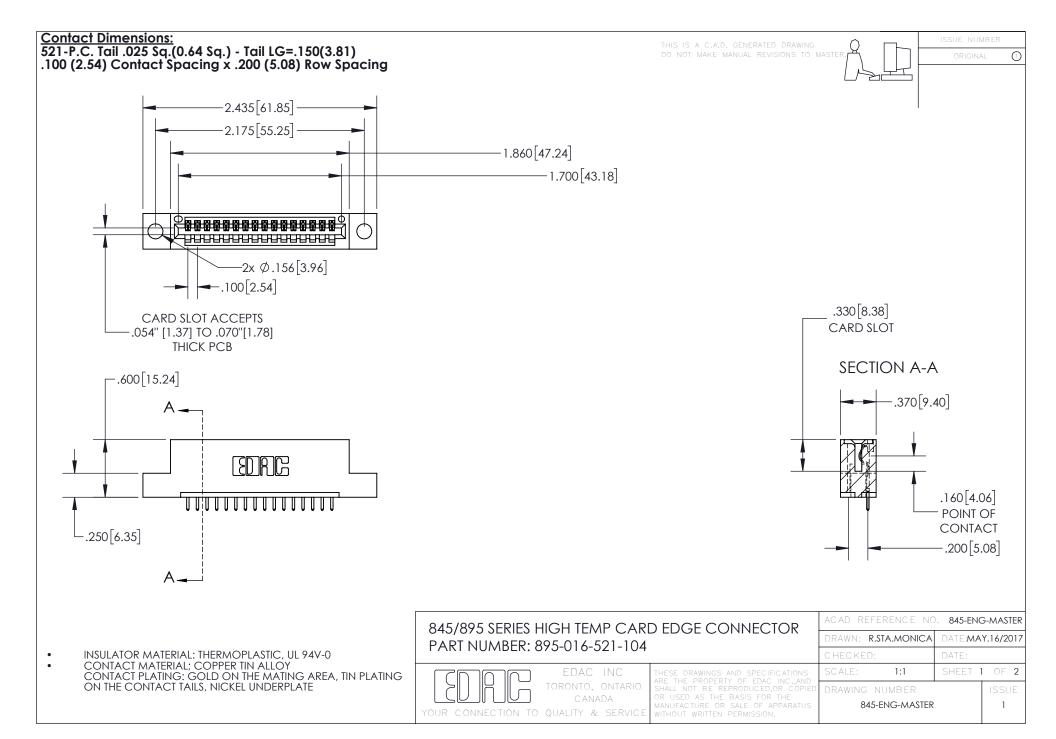

INSULATOR MATERIAL: THERMOPLASTIC POLYESTER, UL 94V-0 DAP MATERIAL AVAILABLE UPON REQUEST

**Contact Code 558** 

CONTACT MATERIAL; COPPER ALLOY CONTACT PLATING: GOLD ON THE MATING AREA, TIN PLATING ON THE CONTACT TAILS, NICKEL UNDERPLATE

## 845/895 SERIES HIGH TEMP CARD EDGE CONNECTOR CONTACT CODE 555,556,558,559,560 DIMENSIONS

YOUR CONNECTION TO QUALITY & SERVICE

Contact Code 559

|   | ACAD REFERENCE NO. 845-ENG-MASTER |                  |  |
|---|-----------------------------------|------------------|--|
|   | DRAWN: R.STA.MONICA               | DATE:MAY.16/2017 |  |
|   | CHECKED:                          | DATE:            |  |
|   | SCALE: 1:1                        | SHEET 2 OF 2     |  |
| D | DRAWING NUMBER                    | ISSUE            |  |

Contact Code 560

845-ENG-MASTER