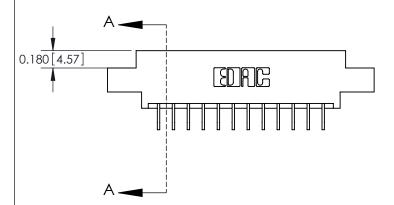

837/887 Series High Temp Card Edge Connector Part Number: 887-024-559-808

YOUR CONNECTION TO QUALITY & SERVICE

**EDAC INC** TORONTO, ONTARIO CANADA

THESE DRAWINGS AND SPECIFICATIONS ARE THE PROPERTY OF EDAC INC.,AND SHALL NOT BE REPRODUCED, OR COPIED OR USED AS THE BASIS FOR THE MANUFACTURE OR SALE OF APPARATUS WITHOUT WRITTEN PERMISSION.