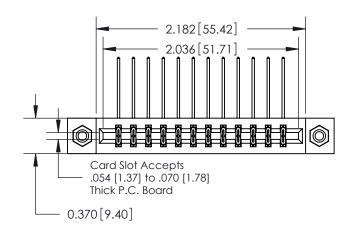

**Mounting Option** 

08-#4-40 Unified Threaded Inserts

837/887 Series High Temp Card Edge Connector Part Number: 887-024-559-808

YOUR CONNECTION TO QUALITY & SERVICE

**EDAC INC** TORONTO, ONTARIO CANADA

THESE DRAWINGS AND SPECIFICATIONS ARE THE PROPERTY OF EDAC INC.,AND SHALL NOT BE REPRODUCED, OR COPIED OR USED AS THE BASIS FOR THE MANUFACTURE OR SALE OF APPARATUS WITHOUT WRITTEN PERMISSION.