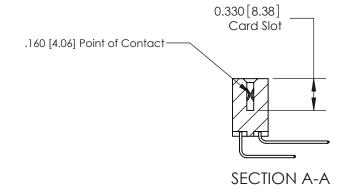

## **Contact Detail**

559-90 Degree Bend (Code 541 Contacts)

.156 [3.96] Contact Spacing x .200 [5.08] Row Spacing

THIS IS A C.A.D. GENERATED DRAWING DO NOT MAKE MANUAL REVISIONS TO MASTER.

ISSUE NUMBER ORIGINAL

**See Accompanying Pages for:** 

**Contact Bend Details** 

ISSUE NUMBER

ORIGINAL

1

|                     | 837/887 Series High Temp Card Edge Connector |                                                                                                                                                               | ACAD REFERENCE | NO. 837 EN       | 837 ENG MASTER |  |
|---------------------|----------------------------------------------|---------------------------------------------------------------------------------------------------------------------------------------------------------------|----------------|------------------|----------------|--|
| Contact Bend Detail |                                              | DRAWN: J.LEE                                                                                                                                                  | DATE: OC       | DATE: OCT. 06/09 |                |  |
|                     | Confact Bend Defail                          | Confider Bend Defail                                                                                                                                          |                | DATE:            |                |  |
|                     | EDAC INC TH                                  | TORONTO, ONTARIO  CANADA  ARE THE PROPERTY OF EDAC INC., AND SHALL NOT BE REPRODUCED, OR COPIED OR USED AS THE BASIS FOR THE MANUFACTURE OR SALE OF APPARATUS | SCALE: NTS     | SHEET            | 2 <b>OF</b> 2  |  |
|                     | TORONTO, ONTARIO                             |                                                                                                                                                               | DRAWING NUMBER |                  | ISSUE          |  |
|                     | YOUR CONNECTION TO QUALITY & SERVICE         |                                                                                                                                                               | 837 Assembly   |                  | 1              |  |